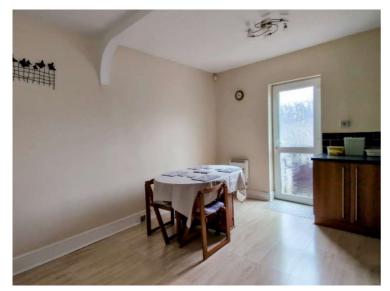

# Kitchen/Diner

# 5.06m (16` 7") max x 3.33m (10` 11")

Fitted with a matching range of base and eye level units with worktop space over, stainless steel sink unit with single drainer, plumbing for automatic washing machine, space for fridge/freezer, electric point for cooker, uPVC double glazed window to the side, electric wall heater, uPVC double glazed door to the rear with steps descending to the shared enclosed courtyard.