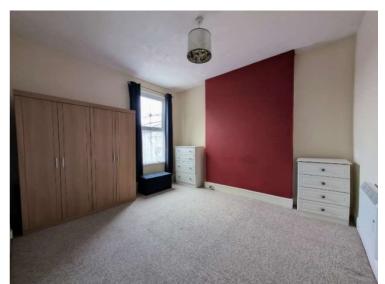

# Bedroom 1 3.58m (11`9") x 3.20m (10`6")

UPVC double glazed window to the rear, electric wall heater.

# Bedroom 2 2.00m (6`7") x 1.61m (5`3")

UPVC double glazed window to the front, electric wall heater.