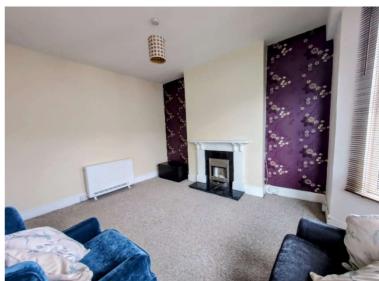

#### Lounge

4.37m (14 \ 4") into bay x 3.32m (10 \ 11")

UPVC double glazed bay window to the front, wall mounted electric fireplace with wooden surround, electric storage heater.