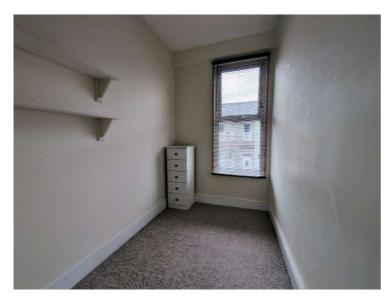

# Bedroom 2 2.00m (6`7") x 1.61m (5`3")

UPVC double glazed window to the front, electric wall heater.