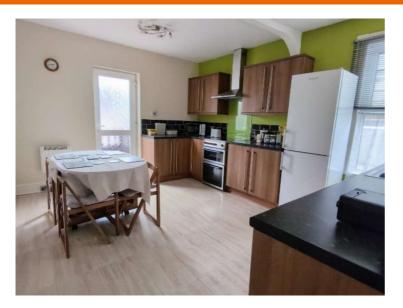

# Kitchen/Diner

# 5.06m (16` 7") max x 3.33m (10` 11")

Fitted with a matching range of base and eye level units with worktop space over, stainless steel sink unit with single drainer, plumbing for automatic washing machine, space for fridge/freezer, electric point for cooker, uPVC double glazed window to the side, electric wall heater, uPVC double glazed door to the rear with steps descending to the shared enclosed courtyard.