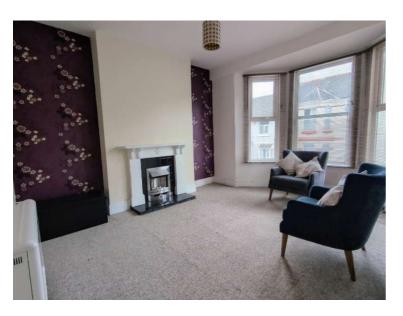

#### Lounge

4.37m (14 \ 4") into bay x 3.32m (10 \ 11")

UPVC double glazed bay window to the front, wall mounted electric fireplace with wooden surround, electric storage heater.