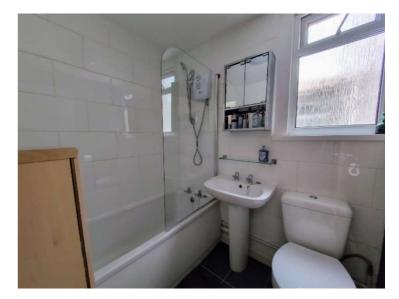

### **Bathroom**

Fitted with three piece comprising panelled bath with fitted electric shower, pedestal wash hand basin above and low-level WC, tiled splashbacks, UPVC obscure double glazed window to the side.