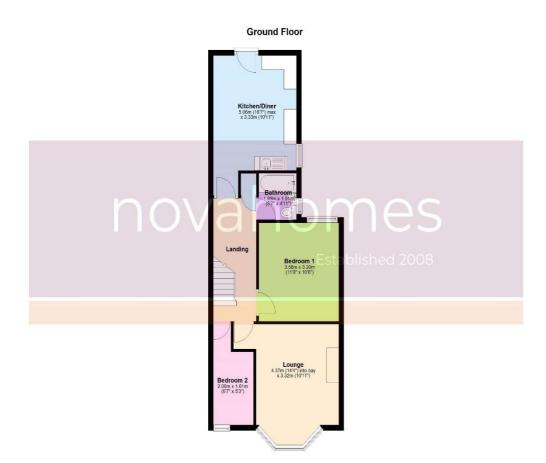

### Cotehele Avenue, Prince Rock, PL4 9NG

#### Landing

Access to loft space with ladder and power, built in storage cupboard housing the water tank, door to:

#### Lounge

4.37m (14 \ 4") into bay x 3.32m (10 \ 11")

UPVC double glazed bay window to the front, wall mounted electric fireplace with wooden surround, electric storage heater.

# Kitchen/Diner

# 5.06m (16` 7") max x 3.33m (10` 11")

Fitted with a matching range of base and eye level units with worktop space over, stainless steel sink unit with single drainer, plumbing for automatic washing machine, space for fridge/freezer, electric point for cooker, uPVC double glazed window to the side, electric wall heater, uPVC double glazed door to the rear with steps descending to the shared enclosed courtyard.

# Bedroom 1 3.58m (11`9") x 3.20m (10`6")

UPVC double glazed window to the rear, electric wall heater.

# Bedroom 2 2.00m (6`7") x 1.61m (5`3")

UPVC double glazed window to the front, electric wall heater.

### **Bathroom**

Fitted with three piece comprising panelled bath with fitted electric shower, pedestal wash hand basin above and low-level WC, tiled splashbacks, UPVC obscure double glazed window to the side.