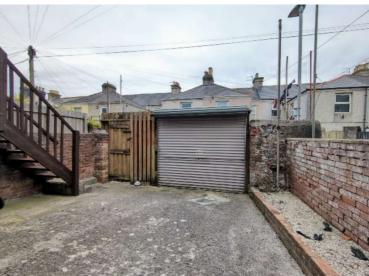

#### Outside

At the rear of the property there lies a shared and full enclosed south facing courtyard garden with wooden courtesy gate and a metal roller door which provides access to the rear service lane.