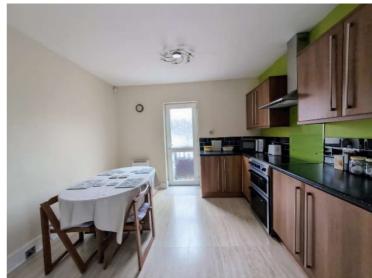

# Kitchen/Diner

# 5.06m (16` 7") max x 3.33m (10` 11")

Fitted with a matching range of base and eye level units with worktop space over, stainless steel sink unit with single drainer, plumbing for automatic washing machine, space for fridge/freezer, electric point for cooker, uPVC double glazed window to the side, electric wall heater, uPVC double glazed door to the rear with steps descending to the shared enclosed courtyard.