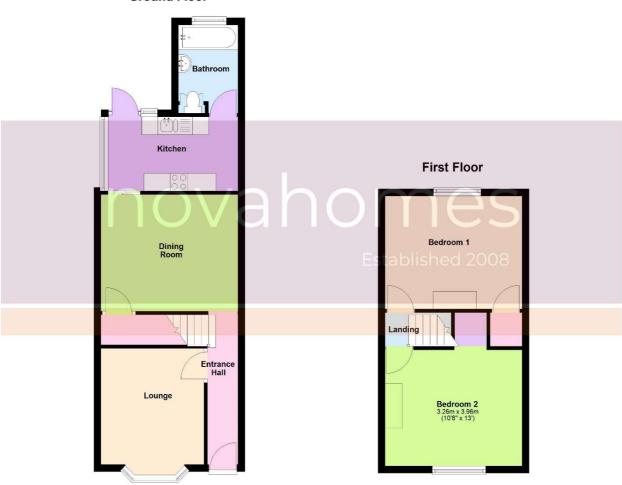

#### **Ground Floor**

#### **Entrance Hall**

Radiator, stairs rising to the first-floor landing, uPVC double glazed door to the front, door to:

#### Lounge

#### 3.56m (11`8") into bay x 2.98m (9`9")

UPVC double glazed bay window to the front, double radiator.

#### **Dining Room**

#### 3.96m (13`) x 3.29m (10`10")

Radiator, under stairs storage cupboard, glazed sliding door to:

#### **Kitchen**

#### 3.76m (12`4") x 2.08m (6`10")

Fitted with a matching range of base and eye level units, 1+1/2 bowl stainless steel sink unit with single drainer and mixer tap, plumbing for automatic washing machine, space for fridge/freezer, built-in electric fan assisted oven, built-in four ring electric ceramic hob with extractor hood over, uPVC obscure double glazed window to the side, uPVC double glazed window to the rear, uPVC double glazed door opening to the rear courtyard garden, Door to:

#### **Bathroom**

Fitted with three-piece suite comprising panelled bath with hand shower attachment off, pedestal wash hand basin and low-level WC, tiled surround, extractor fan, uPVC obscure double glazed window to the rear, built in cupboard housing the wall mounted combination boiler, heated towel rail.

#### First Floor

#### **Bedroom 1**

#### 3.96m (13`) x 3.19m (10`6")

UPVC double glazed window to the rear, double radiator, built in storage cupboard.

#### **Bedroom 2**

#### 3.96m (13') x 3.26m (10'8")

UPVC double glazed window to the front, double radiator, built in storage cupboard.