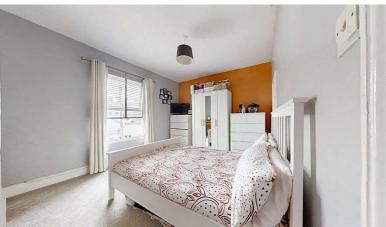

#### **Bedroom 1**

#### 3.96m (13`) x 3.19m (10`6")

UPVC double glazed window to the rear, double radiator, built in storage cupboard.

#### **Bedroom 2**

#### 3.96m (13') x 3.26m (10'8")

UPVC double glazed window to the front, double radiator, built in storage cupboard.