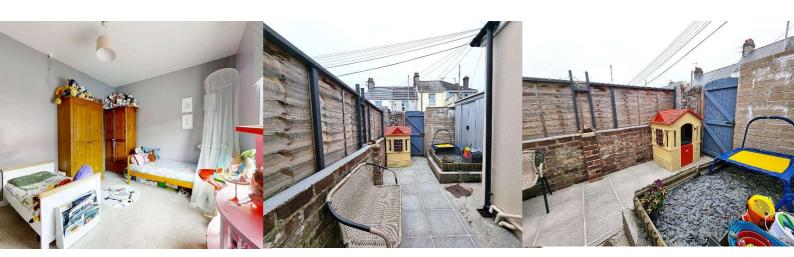

#### **Outside**

#### Rear

At the rear of the property there lies a level fully enclosed courtyard garden which has a paved and stone chipped area with a courtesy gate providing access to a rear service lane.