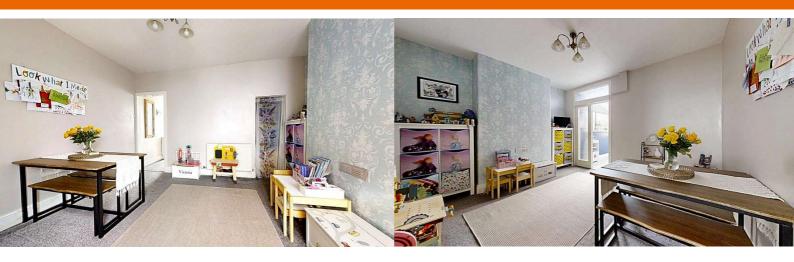

#### **Dining Room**

#### 3.96m (13`) x 3.29m (10`10")

Radiator, under stairs storage cupboard, glazed sliding door to: