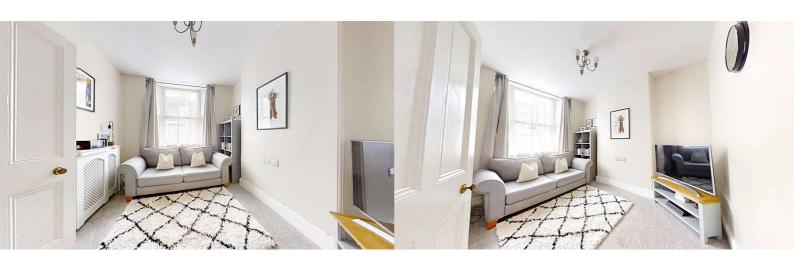

#### Lounge

#### 3.56m (11`8") into bay x 2.98m (9`9")

UPVC double glazed bay window to the front, double radiator.