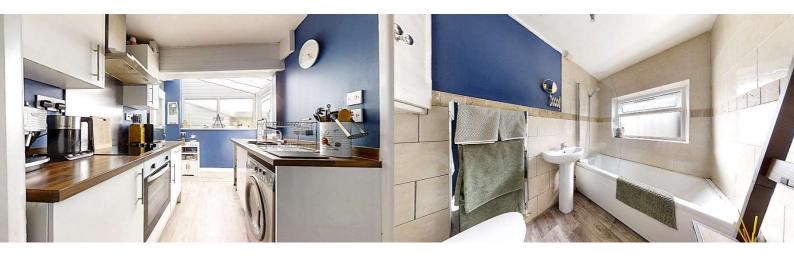

#### **Kitchen**

#### 3.76m (12`4") x 2.08m (6`10")

Fitted with a matching range of base and eye level units, 1+1/2 bowl stainless steel sink unit with single drainer and mixer tap, plumbing for automatic washing machine, space for fridge/freezer, built-in electric fan assisted oven, built-in four ring electric ceramic hob with extractor hood over, uPVC obscure double glazed window to the side, uPVC double glazed window to the rear, uPVC double glazed door opening to the rear courtyard garden, Door to:

#### **Bathroom**

Fitted with three-piece suite comprising panelled bath with hand shower attachment off, pedestal wash hand basin and low-level WC, tiled surround, extractor fan, uPVC obscure double glazed window to the rear, built in cupboard housing the wall mounted combination boiler, heated towel rail.