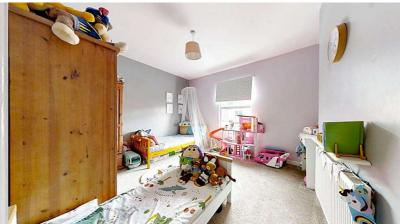

#### **Bedroom 1**

#### 3.96m (13`) x 3.19m (10`6")

UPVC double glazed window to the rear, double radiator, built in storage cupboard.

#### **Bedroom 2**

#### 3.96m (13') x 3.26m (10'8")

UPVC double glazed window to the front, double radiator, built in storage cupboard.