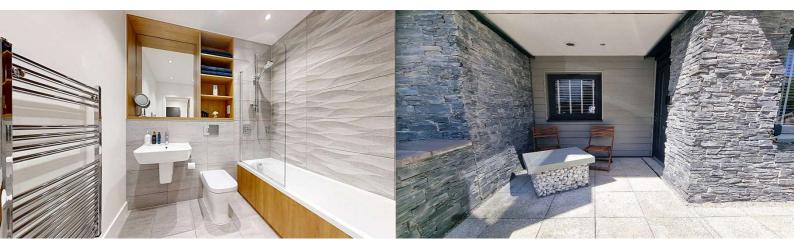

#### Bathroom

#### 2.3m (7<sup>7</sup>) by 1.69m (5<sup>7</sup>)

Suite in white comprising: bath with separate shower unit over, wash hand basin and low flush WC. Tiled splashbacks and tiled floor. Heated towel rail. Recess storage shelves.