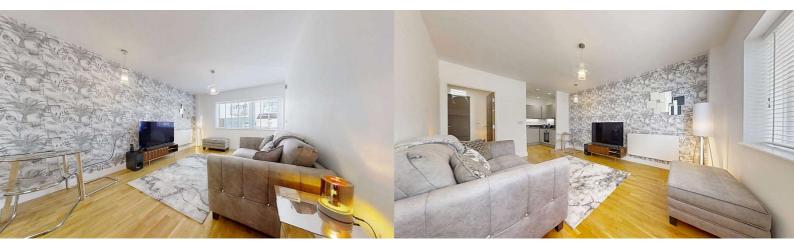

#### Lounge

#### 4.81m (15`9`) by 3.47m (11`5`)

Radiator. Hardwood flooring. Double glazed window to the front aspect with views over the harbour. Opens into the kitchen. Door to the inner hall.