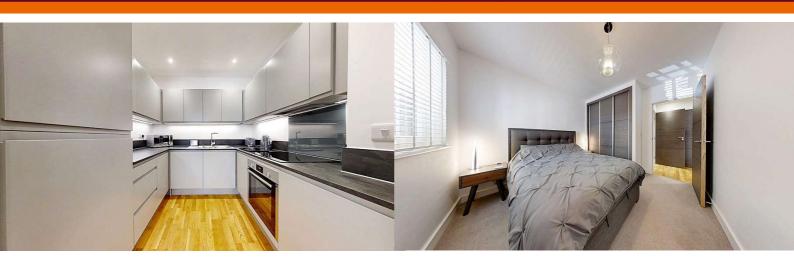

#### Kitchen

#### 2.4m (7`11`) by 2.31m (7`7`)

Matching range of base and eye level storage cupboards with laminate worktops. Inset stainless steel sink and single drainer with mixer taps. Built in oven and induction hob with extractor hood over. Integrated fridge/freezer. Integrated dishwasher. Wooden flooring.

#### Bedroom 1

#### 3.4m (11`2`) by 3.09m (10`2`)

Measurements taken to include the fitted wardrobes. Double glazed window to the front aspect. Radiator.