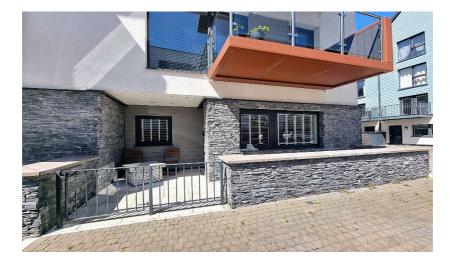

#### Front Garden

At the front is a southerly facing, paved seating area with partial views over the harbour looking towards Cornwall.

#### Parking

At the front of the property is allocated parking bay and a path.