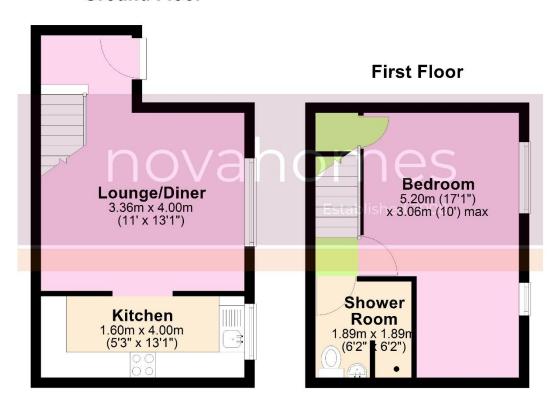

### Accommodation Comprises Ground Floor

Lounge/Diner – 3.36m x 4.00m (11`0" x 13`1") Bright and welcoming with ample space for dining and relaxing; modern décor and frontfacing window.

Kitchen – 1.60m x 4.00m (5`3" x 13`1") Contemporary fitted kitchen with integrated oven, hob, and extractor, plus additional appliance space.

Bedroom – 5.20m x 3.06m (17`1" x 10`0") max Generously sized double room, neutrally decorated with dual aspect windows and space for wardrobes.

Shower Room – 1.89m x 1.89m (6`2" x 6`2") Modern white suite including corner shower, WC, and basin with stylish tiling and flooring.

#### **Ground Floor**

**Notice:** Please note we have not tested any apparatus, fixtures, fittings, or services. Interested parties must undertake their own investigation into the working order of these items. All measurements are approximate and photographs provided for guidance only.