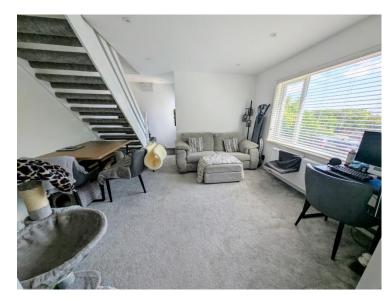

### Accommodation Comprises Ground Floor

Lounge/Diner – 3.36m x 4.00m (11`0" x 13`1") Bright and welcoming with ample space for dining and relaxing; modern décor and frontfacing window.

Kitchen – 1.60m x 4.00m (5`3" x 13`1") Contemporary fitted kitchen with integrated oven, hob, and extractor, plus additional appliance space.