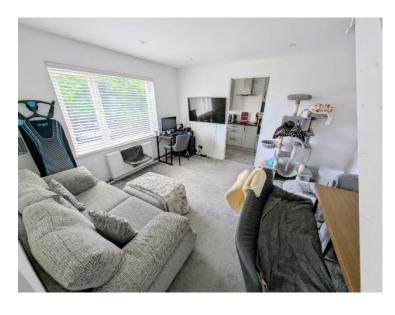

### Accommodation Comprises Ground Floor

Lounge/Diner – 3.36m x 4.00m (11`0" x 13`1") Bright and welcoming with ample space for dining and relaxing; modern décor and frontfacing window.

Kitchen – 1.60m x 4.00m (5`3" x 13`1") Contemporary fitted kitchen with integrated oven, hob, and extractor, plus additional appliance space.