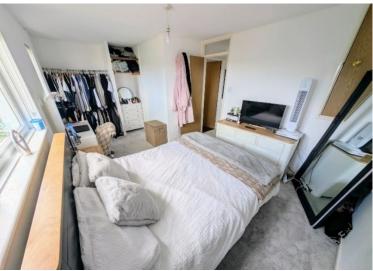

Bedroom – 5.20m x 3.06m (17`1" x 10`0") max Generously sized double room, neutrally decorated with dual aspect windows and space for wardrobes.

Shower Room – 1.89m x 1.89m (6`2" x 6`2") Modern white suite including corner shower, WC, and basin with stylish tiling and flooring.