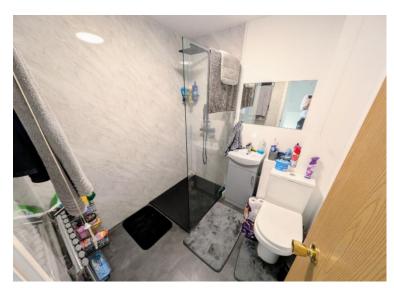

Bedroom – 5.20m x 3.06m (17`1" x 10`0") max Generously sized double room, neutrally decorated with dual aspect windows and space for wardrobes.

Shower Room – 1.89m x 1.89m (6`2" x 6`2") Modern white suite including corner shower, WC, and basin with stylish tiling and flooring.