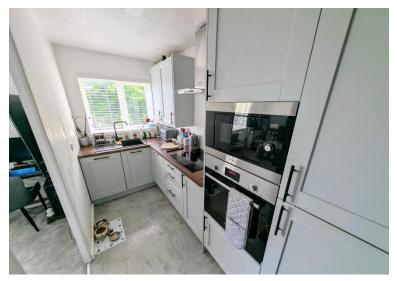

### Accommodation Comprises Ground Floor

Lounge/Diner – 3.36m x 4.00m (11`0" x 13`1") Bright and welcoming with ample space for dining and relaxing; modern décor and frontfacing window.

Kitchen – 1.60m x 4.00m (5`3" x 13`1") Contemporary fitted kitchen with integrated oven, hob, and extractor, plus additional appliance space.