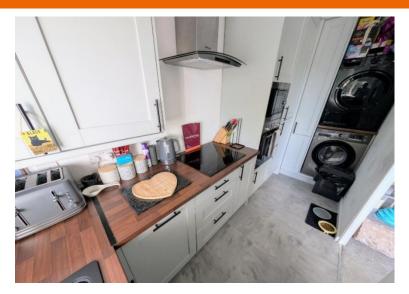

### Accommodation Comprises Ground Floor

Lounge/Diner – 3.36m x 4.00m (11`0" x 13`1") Bright and welcoming with ample space for dining and relaxing; modern décor and frontfacing window.

Kitchen – 1.60m x 4.00m (5`3" x 13`1") Contemporary fitted kitchen with integrated oven, hob, and extractor, plus additional appliance space.