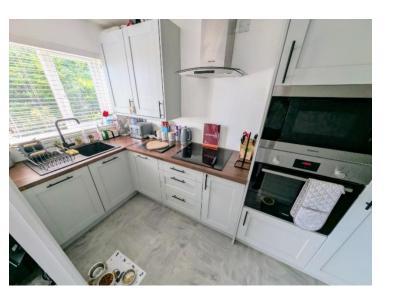

### Accommodation Comprises Ground Floor

Lounge/Diner – 3.36m x 4.00m (11`0" x 13`1") Bright and welcoming with ample space for dining and relaxing; modern décor and frontfacing window.

Kitchen – 1.60m x 4.00m (5`3" x 13`1") Contemporary fitted kitchen with integrated oven, hob, and extractor, plus additional appliance space.