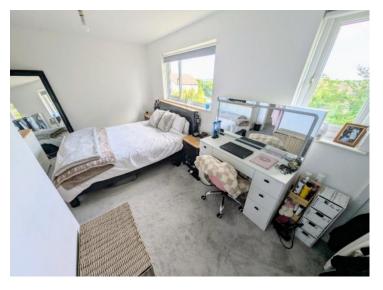

Bedroom – 5.20m x 3.06m (17`1" x 10`0") max Generously sized double room, neutrally decorated with dual aspect windows and space for wardrobes.

Shower Room – 1.89m x 1.89m (6`2" x 6`2") Modern white suite including corner shower, WC, and basin with stylish tiling and flooring.