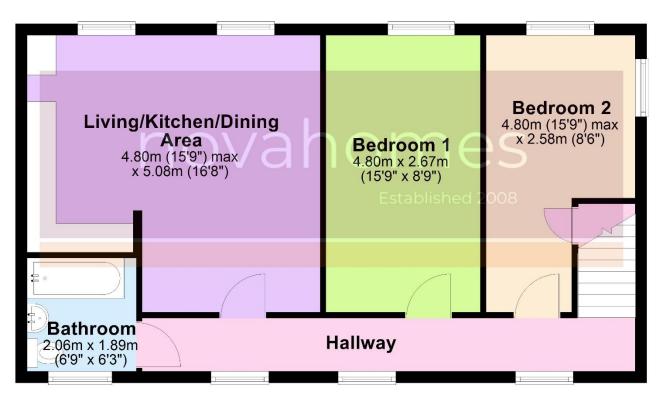

#### **Accommodation Comprises**

Living/Kitchen/Dining Area 4.80m x 5.08m (15`9" x 16`8")

Spacious open-plan layout with plenty of light from dual windows. Ample room for lounge, dining and kitchen zones. Modern units and integrated appliances (where fitted).

#### Bedroom 1

4.80m x 2.67m (15`9" x 8`9")

Large double bedroom with window to rear aspect. Comfortable proportions for wardrobes and additional furnishings.

#### Bedroom 2

4.80m x 2.58m (15`9" x 8`6")

Another well-sized double with window to front aspect. Ideal as guest room, office or second bedroom.

#### Bathroom

2.06m x 1.89m (6`9" x 6`3")

Modern white suite including panelled bath with shower, basin and WC. Tiled splashbacks and practical layout.

#### Hallway

Central connecting corridor with two front-facing windows and access to all rooms.