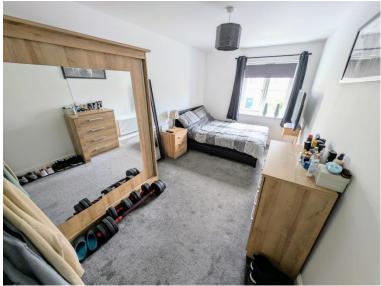

#### Bedroom 1

4.80m x 2.67m (15`9" x 8`9")

Large double bedroom with window to rear aspect. Comfortable proportions for wardrobes and additional furnishings.

#### Bedroom 2

4.80m x 2.58m (15`9" x 8`6")

Another well-sized double with window to front aspect. Ideal as guest room, office or second bedroom.