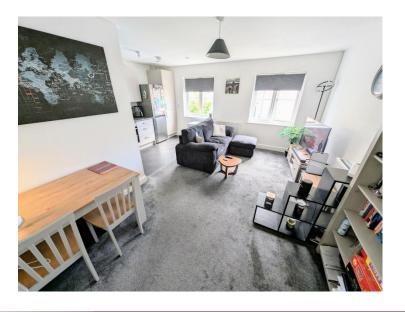

#### **Accommodation Comprises**

Living/Kitchen/Dining Area 4.80m x 5.08m (15`9" x 16`8")

Spacious open-plan layout with plenty of light from dual windows. Ample room for lounge, dining and kitchen zones. Modern units and integrated appliances (where fitted).