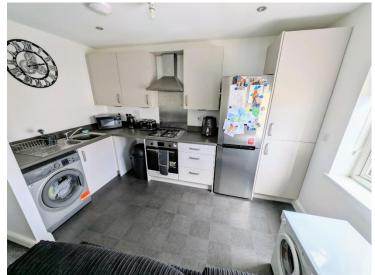

#### **Accommodation Comprises**

Living/Kitchen/Dining Area 4.80m x 5.08m (15`9" x 16`8")

Spacious open-plan layout with plenty of light from dual windows. Ample room for lounge, dining and kitchen zones. Modern units and integrated appliances (where fitted).