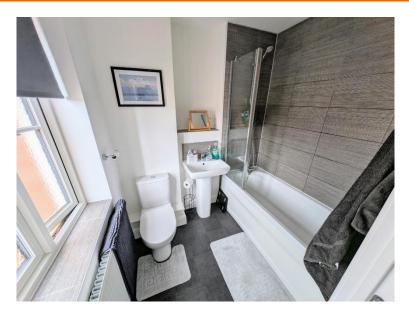

#### Bathroom

2.06m x 1.89m (6`9" x 6`3")

Modern white suite including panelled bath with shower, basin and WC. Tiled splashbacks and practical layout.