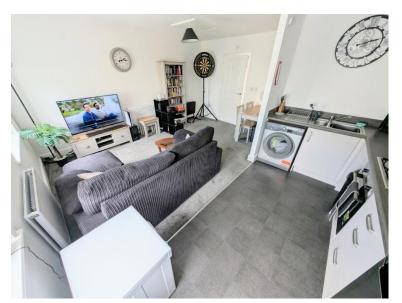

#### **Accommodation Comprises**

Living/Kitchen/Dining Area 4.80m x 5.08m (15`9" x 16`8")

Spacious open-plan layout with plenty of light from dual windows. Ample room for lounge, dining and kitchen zones. Modern units and integrated appliances (where fitted).