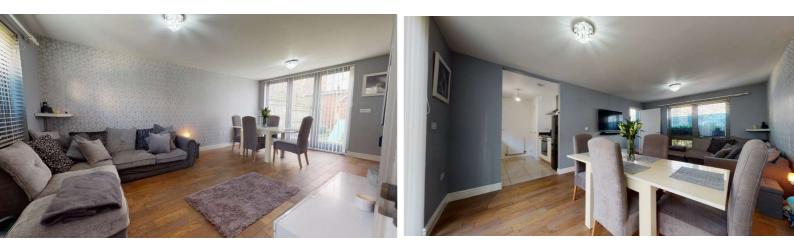

### Mildren Way, Devonport, PL1 4GF

Lounge/Diner 5.97m (19'7") x 3.43m (11'3")

Kitchen 2.95m (9'8") x 2.39m (7'10")

**Downstairs WC** 

Landing

Bedroom 3m (9'10") x 2.49m (8'2")

Bedroom 3.35m (11'0") x 2.13m (7'0")