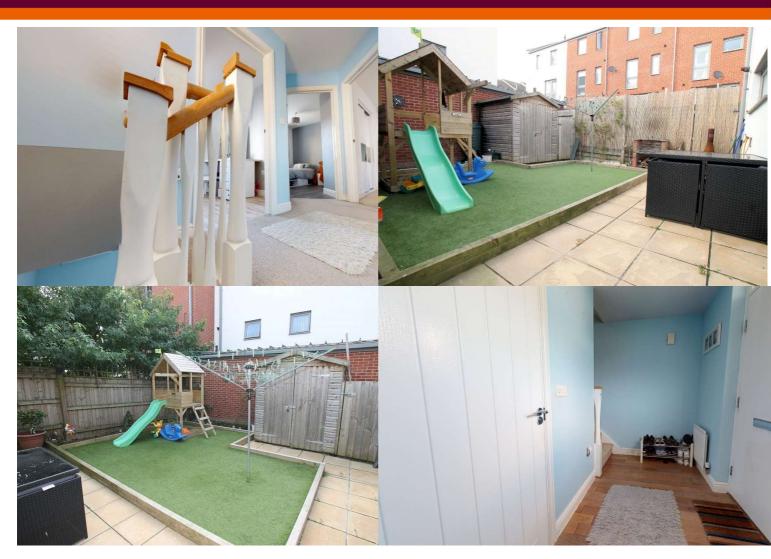

#### Asking Price £210,000

Located in the popular new Redrow Development close to the River Tamar and within walking distance of local schools, shops and bus routes is this delightful three bedroom family home. Offering a range of modern features such as upvc double glazing, gas central heating and modern build insulation the accommodation comprises large entrance hallway, downstairs WC/Utility room, full length front to back lounge/diner with doors opening onto the garden, modern fitted kitchen and large larder cupboard. Upstairs offer three family bedrooms with master en-suite shower room and a family bathroom. Outside the property boasts an enclosed and level rear garden with patio and side access. The property is very well presented throughout and an internal viewing is simply essential to appreciate all this home has to offer.