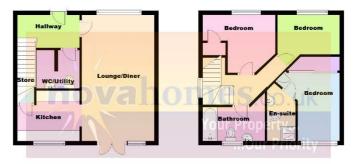

### Mildren Way, Devonport, PL1 4GF

Lounge/Diner 5.97m (19'7") x 3.43m (11'3")

Kitchen 2.95m (9'8") x 2.39m (7'10")

**Downstairs WC** 

Landing

Bedroom 3m (9'10") x 2.49m (8'2")

Bedroom 3.35m (11'0") x 2.13m (7'0")

Bedroom 3.05m (10'0") x 2.36m (7'9")

Master En-Suite

**Bathroom** 

# NOVAHOMES

**Ground Floor** 

First Floor

**Notice:** Please note we have not tested any apparatus, fixtures, fittings, or services. Interested parties must undertake their own investigation into the working order of these items. All measurements are approximate and photographs provided for guidance only.