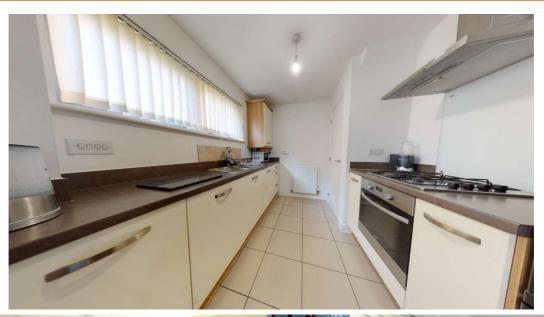

### Mildren Way, Devonport, PL1 4GF

Lounge/Diner 5.97m (19'7") x 3.43m (11'3")

Kitchen 2.95m (9'8") x 2.39m (7'10")

**Downstairs WC** 

Landing

Bedroom 3m (9'10") x 2.49m (8'2")

Bedroom 3.35m (11'0") x 2.13m (7'0")