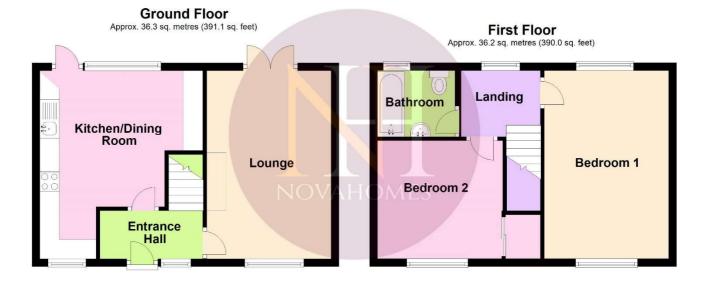

NOVAHOMES SALES & LETTINGS

Carradale Road, Eggbuckland, PL6 5XA

**Accommodation Comprises** 

**Entrance Hall** 

Lounge 4.85m (15'11") x 3.2m (10'6")

Kitchen/Diner 4.85m (15'11") x 4.19m (13'9") Max

**First Floor Landing** 

Bedroom One 4.85m (15'11") x 3.2m (10'6")

Bedroom Two 3.23m (10'7") x 3.05m (10'0")

Bathroom 3.81m (12'6") x 3.18m (10'5")

#### Total area: approx. 72.6 sq. metres (781.1 sq. feet)

Whilst every attempt has been made to ensure the accuracy of the floor plan contained here, measurements of doors, windows, rooms and any other items are approximate and no responsibility is taken for any error, omission or mis-statement. This plan is for illustrative purposes only and should be used as such by any prospective purchaser. The services, systems and appliances shown have not been tested and no guarantee as to their operability or efficiency can be given. Plan produced using PlanUp.