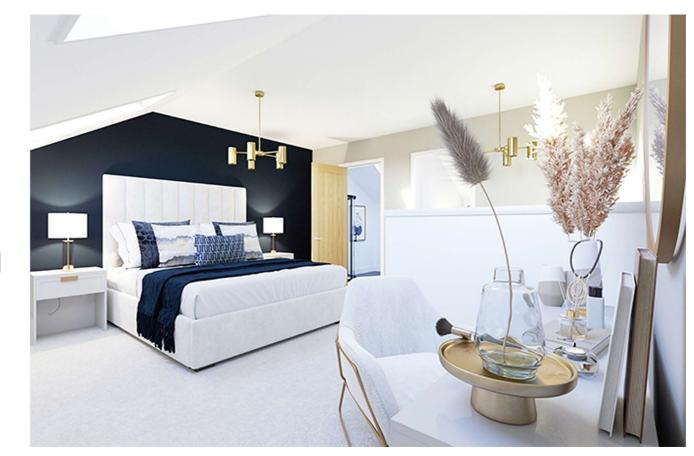

#### Master bedroom

Twin velux Walk in wardrobe En-suite with velux

#### Features

Gas central Heating Intruder Alarm All floor coverings included. UPVC Acoustic Glass Landscaped development White painted walls TV points and ariel ICW 10 year new build warranty