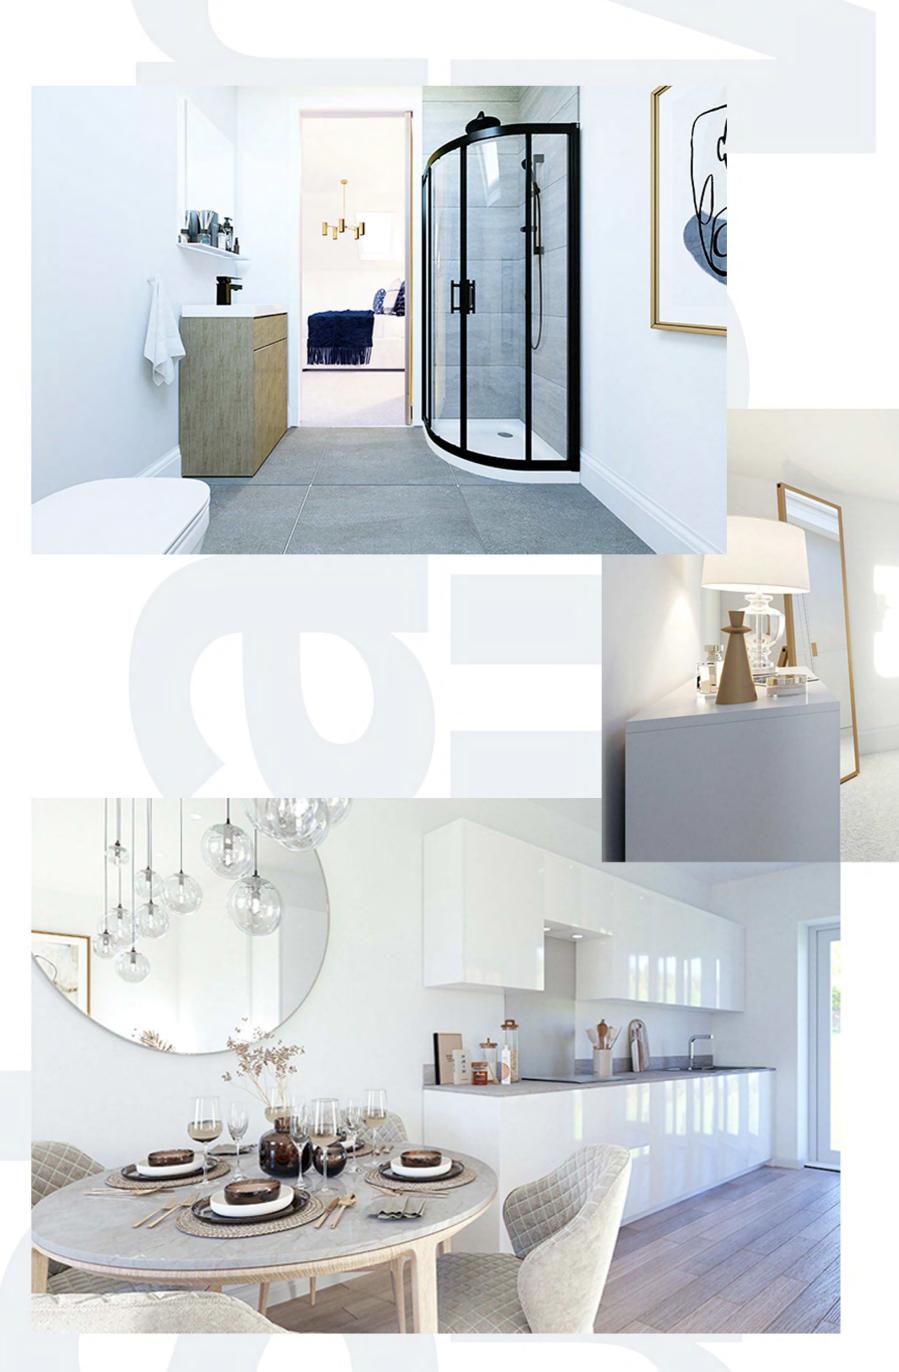

#### Kitchen

Wall and base units Oven, hob and extractor 50/50 Fridge freezer Dishwasher Washing machine Upgrades available for an early reservation

#### Family bathroom

Half tiled bath Black bathroom fittings Vanity unit with hand wash basin

The townhouse properties will comprise reception lobby, utility, cloakroom/WC, open plan kitchen living area with patio doors to a rear garden leading to 2 parking spaces.

To the first floor are 2 bedrooms with family bathroom, to the second floor is a master bedroom with en-suite shower room and walk in wardrobe.