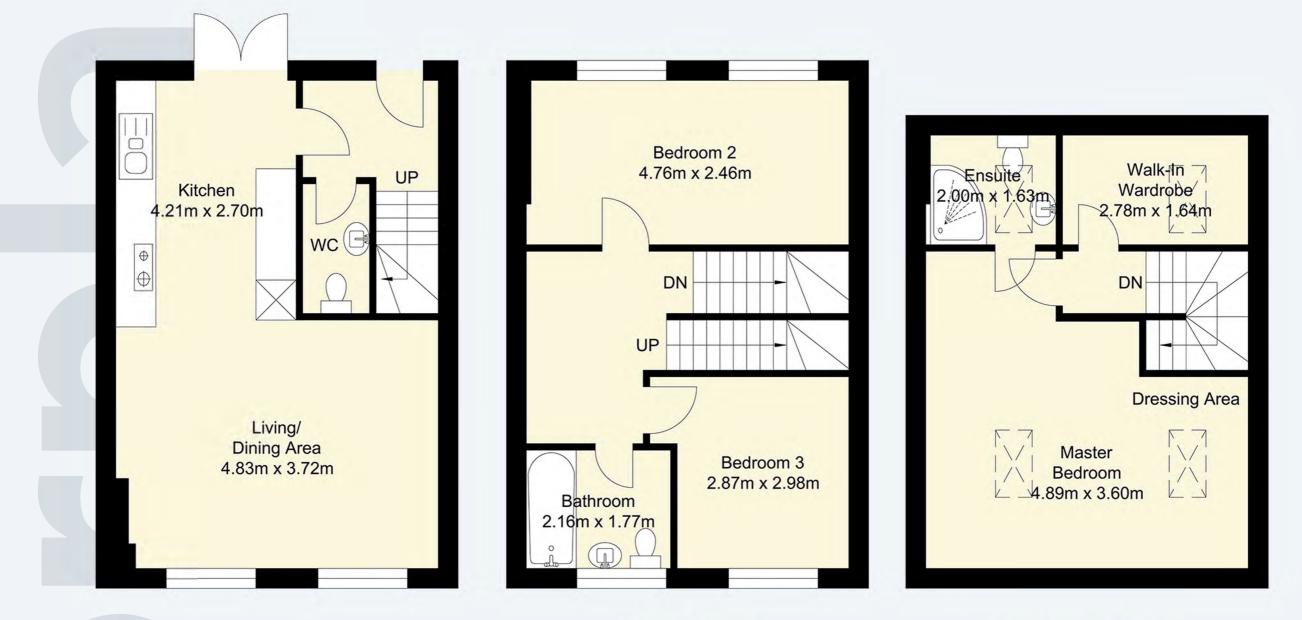

The townhouse properties will comprise reception lobby, utility, cloakroom/WC, open plan kitchen living area with patio doors to a rear garden leading to 2 parking spaces.

To the first floor are 2 bedrooms with family bathroom, to the second floor is a master bedroom with en-suite shower room and walk in wardrobe.

#### **Ground Floor**

#### First Floor

#### Second Floor

Disclaimer: the information contained in this document is for general guidance only. All descriptions and other details are given in good faith and are believed to be correct but should not be relied upon as statements or representations of fact. Rhodes Homes Limited (the developer) operates a policy of continuous product development and specifications may therefore vary as the scheme develops and are subject to change from time to time without notice. Rhodes Homes Limited makes every effort to ensure that everything contained in this brochure is accurate and complete, we provide it for information only. We make no explicit or implicit guarantee of its accuracy and, as far as applicable laws allow, we neither accept responsibility for errors, inaccuracies or omissions nor for any loss that may result directly or indirectly from reliance on its contents. This information does not constitute a contract or part of a contract or warranty. Should anyone reading this information require further explanation, they should seek appropriate legal advice.