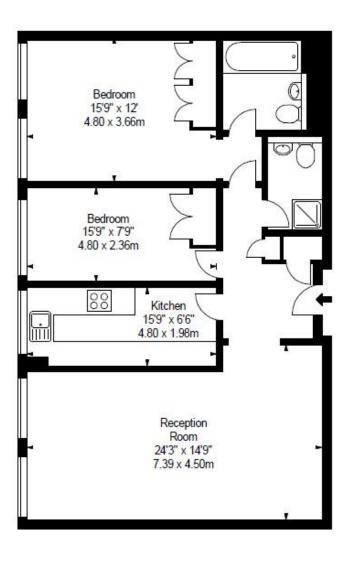

## Price £1,050 pw

This large, (89 sq. meter) bright and spacious two bedroom apartment is on the seventh (Top) floor and is located in the heart of Victoria and close to St. James Park.

The apartment has a large bright bedroom with a spacious reception area, plenty of storage space, fully fitted kitchen and 2 modern bathrooms. The apartment comes with free wifi and is set up for a Sky subscription.

## This property benefits from:

- Apartment
- 2 Bedrooms
- 2 Bathrooms
- Reception Room
- Kitchen
- Lift

THE PROPERTY MISDESCRIPTIONS ACT 1991: Any areas, measurements or distances are approximate. Land measurements are provided by the vendor and buyers are advised to obtain verification from their solicitor. The text, photographs and plans are for guidance only and are not necessarily comprehensive. Items shown in the property photographs are not included unless specifically mentioned within the sales particulars although they may be available by separate negotiation. Oudini Estates Ltd cannot verify that the fixtures and fittings, equipment or services are in working order or fit for the purpose and buyers are advised to obtain verification from their solicitor. The tenure of a property is based upon information supplied by the seller and buyers are advised to obtain verification from their solicitor.