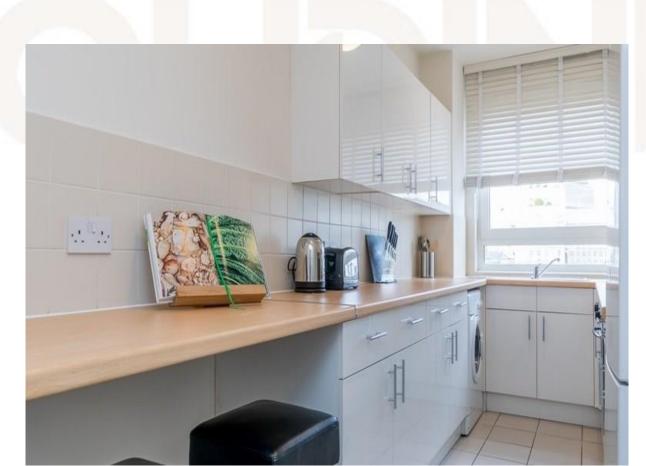

## Price £1,050 pw

This large, (89 sq. meter) bright and spacious two bedroom apartment is on the seventh (Top) floor and is located in the heart of Victoria and close to St. James Park.

The apartment has a large bright bedroom with a spacious reception area, plenty of storage space, fully fitted kitchen and 2 modern bathrooms. The apartment comes with free wifi and is set up for a Sky subscription.

## This property benefits from:

- Apartment
- 2 Bedrooms
- 2 Bathrooms
- Reception Room
- Kitchen
- Lift

THE PROPERTY MISDESCRIPTIONS ACT 1991: Any areas, measurements or distances are approximate. Land measurements are provided by the vendor and buyers are advised to obtain verification from their solicitor. The text, photographs and plans are for guidance only and are not necessarily comprehensive. Items shown in the property photographs are not included unless specifically mentioned within the sales particulars although they may be available by separate negotiation. Oudini Estates Ltd cannot verify that the fixtures and fittings, equipment or services are in working order or fit for the purpose and buyers are advised to obtain verification from their solicitor. The tenure of a property is based upon information supplied by the seller and buyers are advised to obtain verification from their solicitor.