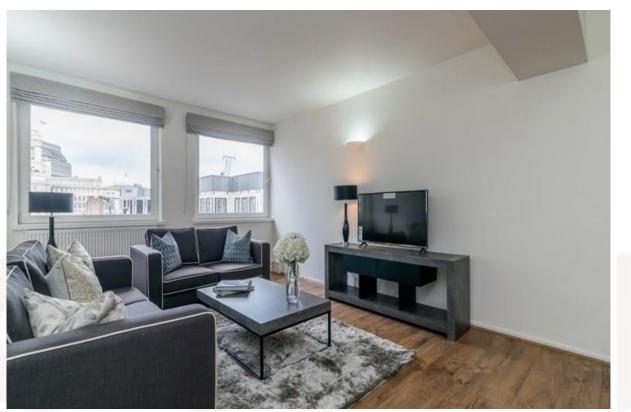

## Price £1,050 pw

This large, (89 sq. meter) bright and spacious two bedroom apartment is on the seventh (Top) floor and is located in the heart of Victoria and close to St. James Park.

The apartment has a large bright bedroom with a spacious reception area, plenty of storage space, fully fitted kitchen and 2 modern bathrooms. The apartment comes with free wifi and is set up for a Sky subscription.

## This property benefits from:

- Apartment
- 2 Bedrooms
- 2 Bathrooms
- Reception Room
- Kitchen
- Lift

THE PROPERTY MISDESCRIPTIONS ACT 1991: Any areas, measurements or distances are approximate. Land measurements are provided by the vendor and buyers are advised to obtain verification from their solicitor. The text, photographs and plans are for guidance only and are not necessarily comprehensive. Items shown in the property photographs are not included unless specifically mentioned within the sales particulars although they may be available by separate negotiation. Oudini Estates Ltd cannot verify that the fixtures and fittings, equipment or services are in working order or fit for the purpose and buyers are advised to obtain verification from their solicitor. The tenure of a property is based upon information supplied by the seller and buyers are advised to obtain verification from their solicitor.