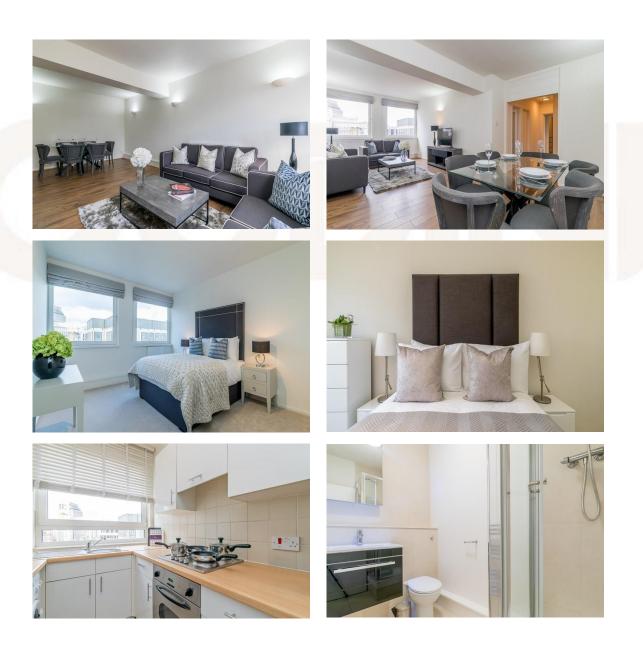

## Price £1,050 pw

This large, (89 sq. meter) bright and spacious two bedroom apartment is on the seventh (Top) floor and is located in the heart of Victoria and close to St. James Park.

The apartment has a large bright bedroom with a spacious reception area, plenty of storage space, fully fitted kitchen and 2 modern bathrooms. The apartment comes with free wifi and is set up for a Sky subscription.

## This property benefits from:

- Apartment
- 2 Bedrooms
- 2 Bathrooms
- Reception Room
- Kitchen
- Lift

THE PROPERTY MISDESCRIPTIONS ACT 1991: Any areas, measurements or distances are approximate. Land measurements are provided by the vendor and buyers are advised to obtain verification from their solicitor. The text, photographs and plans are for guidance only and are not necessarily comprehensive. Items shown in the property photographs are not included unless specifically mentioned within the sales particulars although they may be available by separate negotiation. Oudini Estates Ltd cannot verify that the fixtures and fittings, equipment or services are in working order or fit for the purpose and buyers are advised to obtain verification from their solicitor. The tenure of a property is based upon information supplied by the seller and buyers are advised to obtain verification from their solicitor.