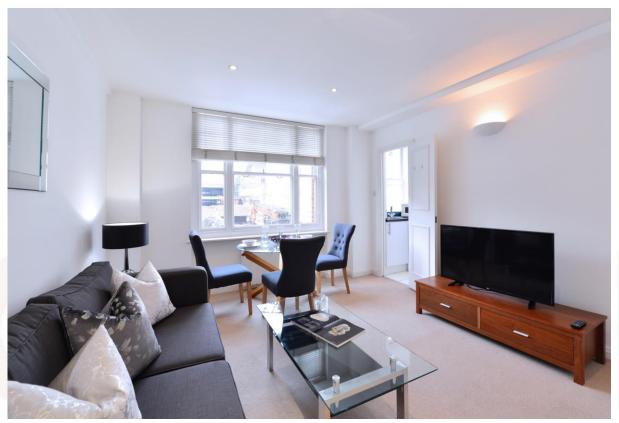

## \*\*\* VIDEO VIEWING AVAILABLE\*\*\*

Set over 421 sq ft, this 1 bedroom apartment comprises of a large double bedroom with large amounts of storage space, modern fitted bathroom, spacious reception room with rear facing views over Hay's Mews and a unique kitchenette.

The apartment is in one of London's most prestigious locations, Mayfair neighbouring the famous Berkeley Square.

This beautiful prupose built building benefits from spacious living accommodation, lift service, on-site building manager, and is nestled conveniently between two of London's parks Hyde Park and Green Park.

## This property benefits from:

- Apartment
- 1 Bedroom
- 1 Reception
- 1 Bathroom
- Shower
- Porter
- Lift
- Burglar Alarm

FLAT HILL STREET, W1

APPROX. GROSS INTERNAL AREA \* 421 Ft<sup>2</sup> - 39.11 M<sup>2</sup>