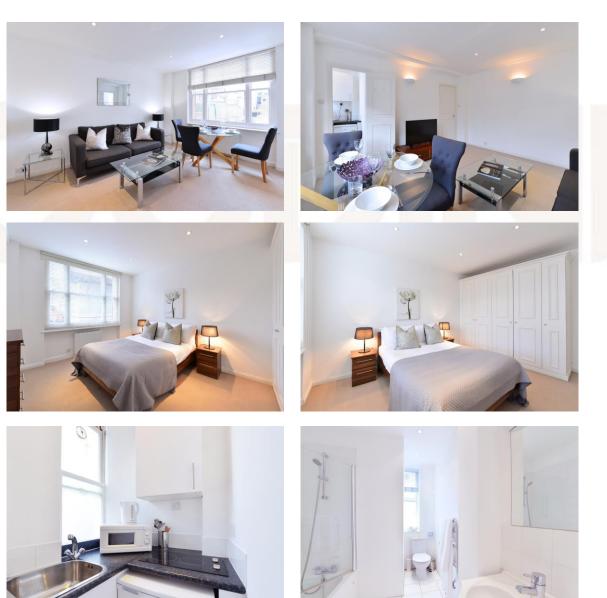

## \*\*\* VIDEO VIEWING AVAILABLE\*\*\*

Set over 421 sq ft, this 1 bedroom apartment comprises of a large double bedroom with large amounts of storage space, modern fitted bathroom, spacious reception room with rear facing views over Hay's Mews and a unique kitchenette.

## This property benefits from:

- Apartment
- 1 Bedroom
- 1 Reception
- 1 Bathroom
- Shower
- Porter
- Lift
- Burglar Alarm

FLAT HILL STREET, W1

APPROX. GROSS INTERNAL AREA \* 421 Ft<sup>2</sup> - 39.11 M<sup>2</sup>