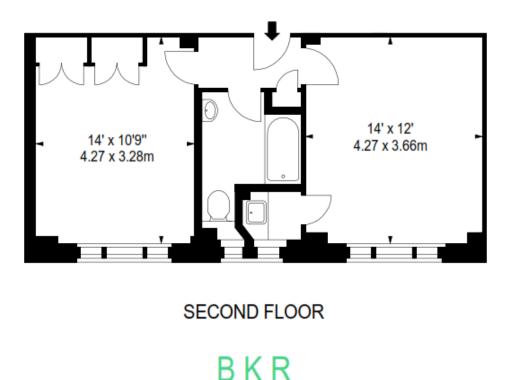

## This property benefits from:

- Apartment
- 1 Bedroom
- 1 Reception
- 1 Bathroom
- Shower
- Porter
- Lift
- Burglar Alarm

FLAT HILL STREET, W1

APPROX. GROSS INTERNAL AREA \* 421 Ft<sup>2</sup> - 39.11 M<sup>2</sup>

ILLUSTRATION FOR IDENTIFICATION PURPOSES ONLY. NOT TO SCALE \* As Defined by RICS - Code of Measuring Practice

www.bkrfloorplans.co T: 0845 257 2023 C BKR 2011

THE PROPERTY MISDESCRIPTIONS ACT 1991: Any areas, measurements or distances are approximate. Land measurements are provided by the vendor and buyers are advised to obtain verification from their solicitor. The text, photographs and plans are for guidance only and are not necessarily comprehensive. Items shown in the property photographs are not included unless specifically mentioned within the sales particulars although they may be available by separate negotiation. Oudini Estates Ltd cannot verify that the fixtures and fittings, equipment or services are in working order or fit for the purpose and buyers are advised to obtain verification from their solicitor. The tenure of a property is based upon information supplied by the seller and buyers are advised to obtain verification from their solicitor.