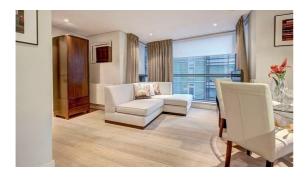

# Price £960 pw

This spacious interior designed three bedroom apartment is set within a modern block in the sought after Paddington Basin in W2.

This modern apartment comprises a beautiful reception room with superb views, a modern fitted open plan kitchen, three bedrooms, two bathrooms and ample storage space.

# This property benefits from:

- **Apartment**
- 3 Bedrooms
- 1 Reception
- 2 Bathrooms
- Shower
- Porter
- Lift