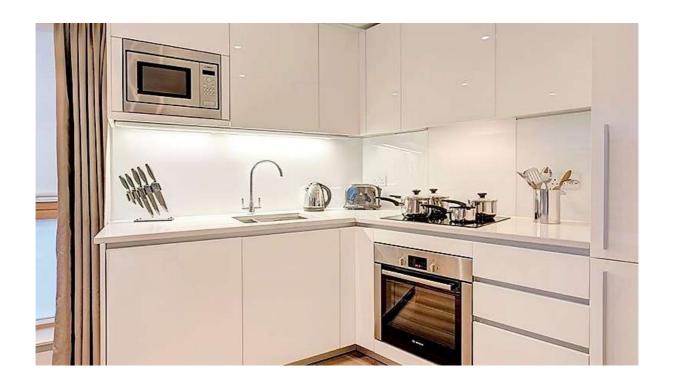

# Price £960 pw

This spacious interior designed three bedroom apartment is set within a modern block in the sought after Paddington Basin in W2.

This modern apartment comprises a beautiful reception room with superb views, a modern fitted open plan kitchen, three bedrooms, two bathrooms and ample storage space.