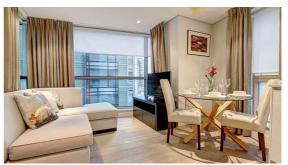

# Price £960 pw

This spacious interior designed three bedroom apartment is set within a modern block in the sought after Paddington Basin in W2.

This modern apartment comprises a beautiful reception room with superb views, a modern fitted open plan kitchen, three bedrooms, two bathrooms and ample storage space.

# This property benefits from:

- **Apartment**
- 3 Bedrooms
- 1 Reception
- 2 Bathrooms
- Shower
- Porter
- Lift