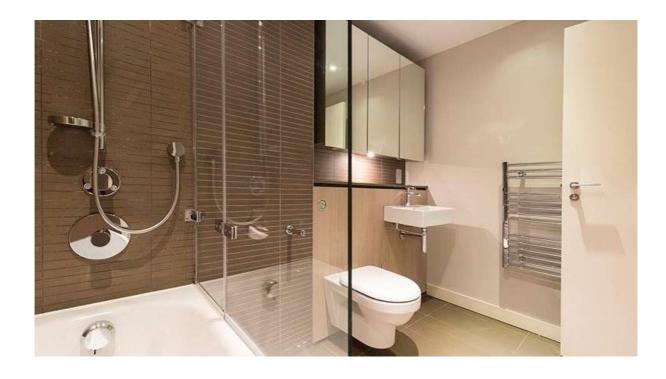

# Price £960 pw

This spacious interior designed three bedroom apartment is set within a modern block in the sought after Paddington Basin in W2.

This modern apartment comprises a beautiful reception room with superb views, a modern fitted open plan kitchen, three bedrooms, two bathrooms and ample storage space.

# This property benefits from:

- **Apartment**
- 3 Bedrooms
- 1 Reception
- 2 Bathrooms
- Shower
- Porter
- Lift