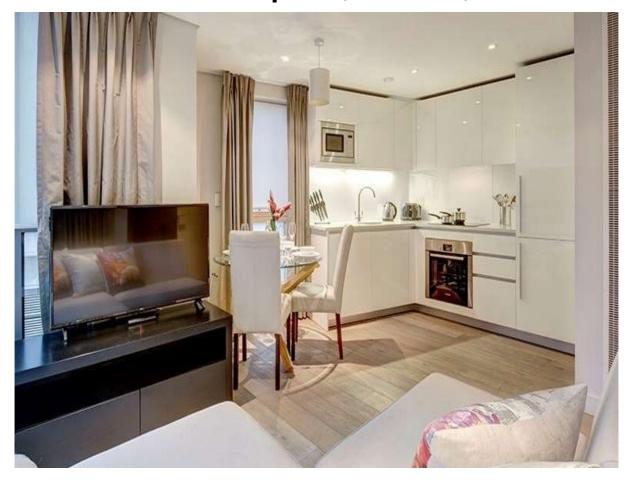

# Price £960 pw

This spacious interior designed three bedroom apartment is set within a modern block in the sought after Paddington Basin in W2.

This modern apartment comprises a beautiful reception room with superb views, a modern fitted open plan kitchen, three bedrooms, two bathrooms and ample storage space.

It is situated on the fourth floor of this prestigious building which features a concierge, lift service, CCTV and secure underground parking.

The apartment offers easy access to great transport links such as Paddington Train Station (Bakerloo, Hammersmith & City, Circle, District lines and Heathrow) Edgware Road (Circle, District and Bakerloo lines).

# This property benefits from:

- **Apartment**
- 3 Bedrooms
- 1 Reception
- 2 Bathrooms
- Shower
- Porter
- Lift