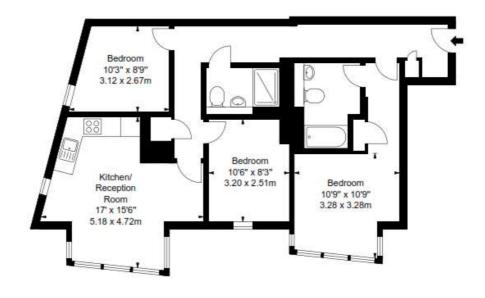

# Price £960 pw

This spacious interior designed three bedroom apartment is set within a modern block in the sought after Paddington Basin in W2.

This modern apartment comprises a beautiful reception room with superb views, a modern fitted open plan kitchen, three bedrooms, two bathrooms and ample storage space.

# This property benefits from:

- **Apartment**
- 3 Bedrooms
- 1 Reception
- 2 Bathrooms
- Shower
- Porter
- Lift