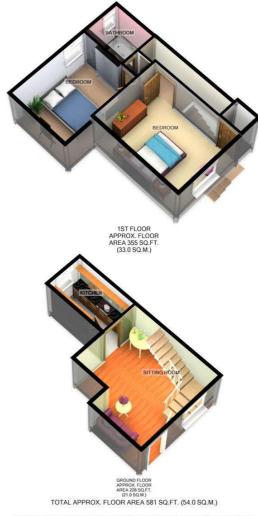

### 5 Brynford Street, Holywell, CH8 7RD.

A mature mid row house, convenient for shops and local amenities.

The accommodation comprises of a sitting room and galley kitchen to the ground floor, and two double bedrooms and bathroom to the first floor. Gas central heating and majority double glazing are provided.

## Sitting Room: 4.26m x 4.08m narrowing to 3.25m (14'0" x 13'5", narrowing to 10'8")

With laminate flooring. Panel radiator. uPVC double glazed 'sash' window. Staircase to the first floor. Panel glazed door to;

#### Kitchen: 2.81m x 1.72m (9'3" x 5'8")

Provided with a range of wall and base cabinets in a timber finish with stainless steel furniture and complementary worktops. Inset 4-burner gas hob and built under electric oven. Inset stainless steel circular sink with matching drainer and monobloc tap. Wall mounted 'Glow-Worm Flexicom 24cx' gas fired 'combi' boiler.

#### **First Floor Landing:**

Access to the roof space. Door to;

#### Bedroom One (front): 4.26m x 3.20m (14'0" x 10'6")

Panel radiator. uPVC double glazed sash window. Walk-in cupboard.

#### Bedroom Two (rear): 3.70m (maximum) x 2.89m (12'2" x 9'6")

Panel radiator. uPVC double glazed window.

#### Bathroom:

Provided with a modern white suite comprising bath with thermostatically controlled mains operated shower over, wash basin and slimline W.C. Full wall tiling. Panel radiator. Extractor fan.