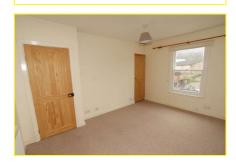

#### Bedroom One (front): 4.26m x 3.20m (14'0" x 10'6")

Panel radiator. uPVC double glazed sash window. Walk-in cupboard.

#### Bedroom Two (rear): 3.70m (maximum) x 2.89m (12'2" x 9'6")

Panel radiator. uPVC double glazed window.