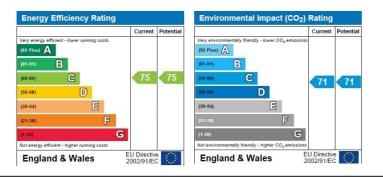

All measurements are approximate and photographs are provided for illustrative purposes only, and it must not be inferred that any items within the photograph are for sale unless specified.

The energy-efficiency rating is a measure of a home's overall efficiency. The higher the rating, the more energy-efficient the home is, and the lower the fuel bills are likely to be.

The environmental impact rating is a measure of a home's impact on the environment in terms of carbon dioxide (CO2) emissions – the higher the rating, the less impact it has on the environment.

**VIEWING ARRANGEMENTS:** Strictly by prior appointment through **PALMER ESTATE AGENTS. Opening Hours:** Our offices are open 6 days a week, and appointments for valuations or viewings are available throughout the day and during evenings and weekends.