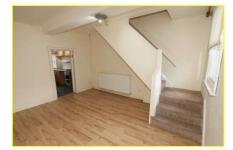

## Sitting Room: 4.26m x 4.08m narrowing to 3.25m (14'0" x 13'5", narrowing to 10'8")

With laminate flooring. Panel radiator. uPVC double glazed 'sash' window. Staircase to the first floor. Panel glazed door to;