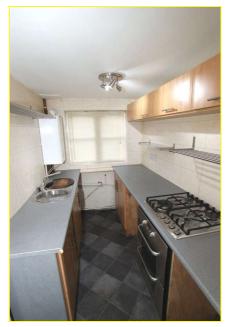

#### Kitchen: 2.81m x 1.72m (9'3" x 5'8")

Provided with a range of wall and base cabinets in a timber finish with stainless steel furniture and complementary worktops. Inset 4-burner gas hob and built under electric oven. Inset stainless steel circular sink with matching drainer and monobloc tap. Wall mounted 'Glow-Worm Flexicom 24cx' gas fired 'combi' boiler.