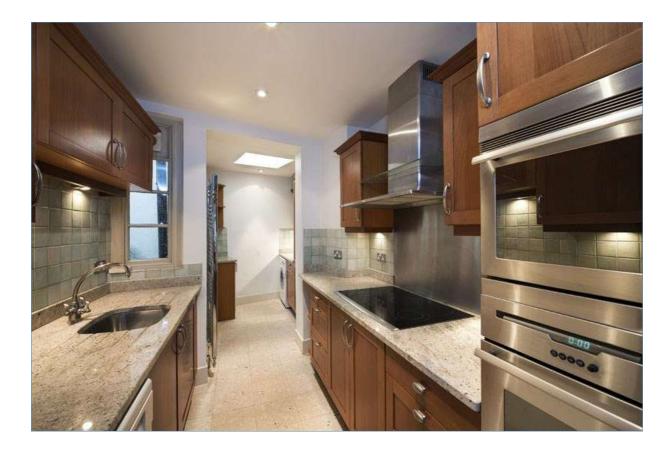

## £1,750 per week Unfurnished

An elegant 3 bedroom maisonette with high ceilings in this well known crescent in Belgravia.

Situated on the ground and lower ground floor the flat is entered via a smart communal entrance, the drawing room has floor to ceiling windows and a lovely fireplace. The master bedroom has plenty of wardrobes, tall windows and an ensuite bathroom. The lower ground floor has a well fitted kitchen and dining room, plus 2 further bedrooms and a shower room. There is a separate street entrance on the lower ground floor.