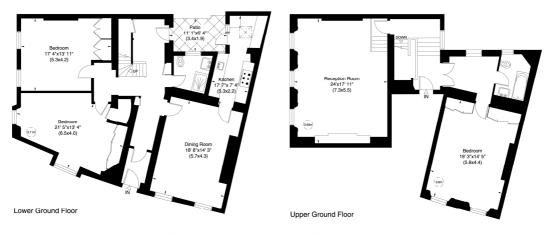

## FLAT 1 49 WILTON CRESCENT LONDON SW1

Gross Internal Area: 209 Sq. metres 2247 Sq.feet

Not to scale, for guidance only and must not be relied upon as a statement of fact. All measurements and areas are approximate only (and have been prepared in accordance with the current edition of the RICS Code of Measuring Practice

Floor Plan by **capital group** 020 8671 7722