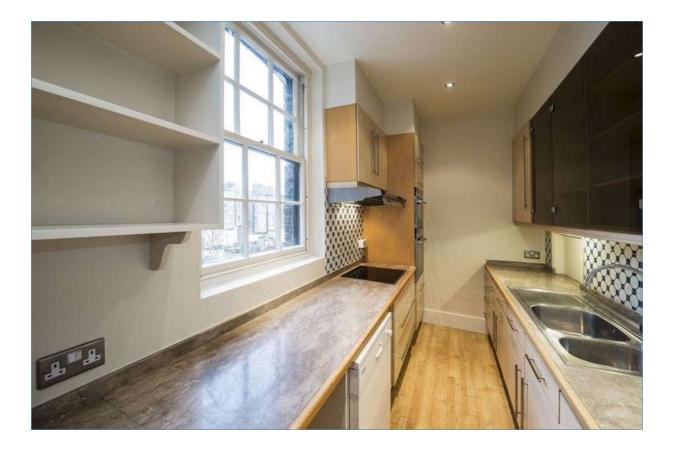

#### £1,350 per week Unfurnished

A lovely top floor maisonette plenty of natural light and period features and has lovely views of the communal gardens.

There is a spacious reception room with period features and off the kitchen there is a room which could either be used as a dining room or a 4th bedroom. The master bedroom has good storage cupboards and an en suite bathroom, the other 2 bedrooms both have good storage as well.