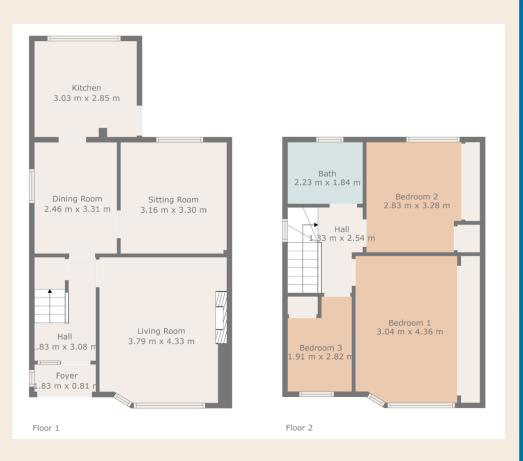

The property comprises a reception vestibule and welcoming hallway which gives access to both the ground floor accommodation and stairs to the upper level. Off the hallway to the front of the property lies a spacious lounge and large front facing window allowing light to flow through the room. The dining room is side facing with a door leading into the sitting room which is currently being used as an Office. The fitted kitchen has a great selection of floor and wall mounted storage units, integrated oven, hob, hood, fridge/freezer, dish washer and plenty of work top surface area with a door leading to the rear garden.

On the upper level there are three bedrooms and a bathroom. Bedroom one is a front facing double with four panel mirrored wardrobes. Bedroom two is to the rear and has three panel mirrored wardrobes and bedroom three is front facing with two panel mirrored wardrobes. Finally is the bathroom which consists of a bath with overhead shower, w.c and wash hand basin. On the upper landing there is further storage accessed via a hatch to the loft.

The property boasts gardens to front with driveway, detached single garage and enclosed rear gardens with view to the play park. The property further benefits from gas central heating and double glazing.