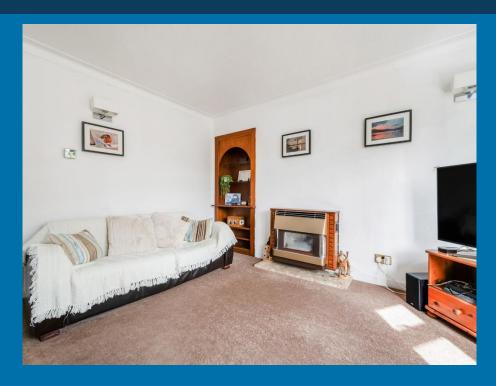

The property comprises a reception vestibule and welcoming hallway which gives access to both the ground floor accommodation and stairs to the upper level. Off the hallway to the front of the property lies a spacious lounge and large front facing window allowing light to flow through the room. The dining room is side facing with a door leading into the sitting room which is currently being used as an Office. The fitted kitchen has a great selection of floor and wall mounted storage units, integrated oven, hob, hood, fridge/freezer, dish washer and plenty of work top surface area with a door leading to the rear garden.