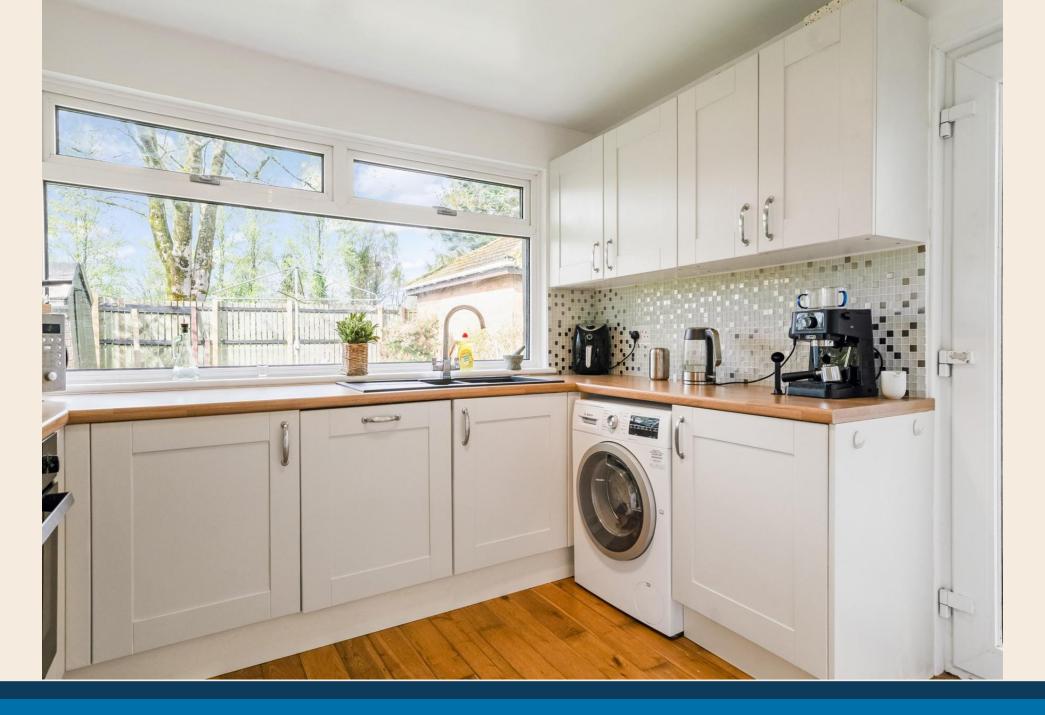

The property comprises a reception vestibule and welcoming hallway which gives access to both the ground floor accommodation and stairs to the upper level. Off the hallway to the front of the property lies a spacious lounge and large front facing window allowing light to flow through the room. The dining room is side facing with a door leading into the sitting room which is currently being used as an Office. The fitted kitchen has a great selection of floor and wall mounted storage units, integrated oven, hob, hood, fridge/freezer, dish washer and plenty of work top surface area with a door leading to the rear garden.