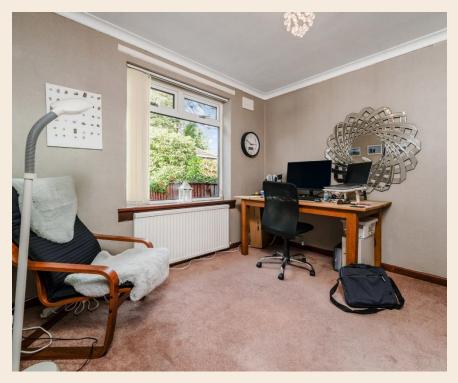

The property comprises a reception vestibule and welcoming hallway which gives access to both the ground floor accommodation and stairs to the upper level. Off the hallway to the front of the property lies a spacious lounge and large front facing window allowing light to flow through the room. The dining room is side facing with a door leading into the sitting room which is currently being used as an Office. The fitted kitchen has a great selection of floor and wall mounted storage units, integrated oven, hob, hood, fridge/freezer, dish washer and plenty of work top surface area with a door leading to the rear garden.