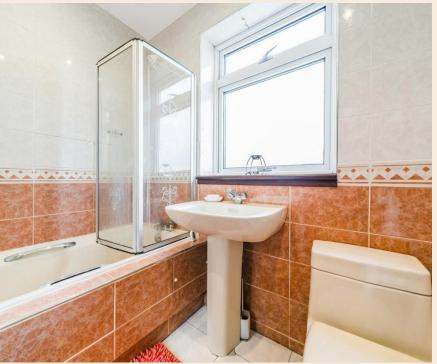

On the upper level there are three bedrooms and a bathroom. Bedroom one is a front facing double with four panel mirrored wardrobes. Bedroom two is to the rear and has three panel mirrored wardrobes and bedroom three is front facing with two panel mirrored wardrobes. Finally is the bathroom which consists of a bath with overhead shower, w.c and wash hand basin. On the upper landing there is further storage accessed via a hatch to the loft.