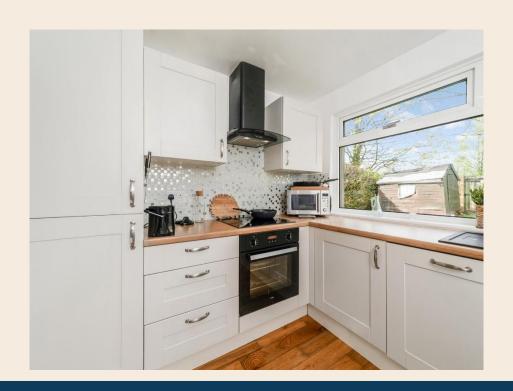

The property comprises a reception vestibule and welcoming hallway which gives access to both the ground floor accommodation and stairs to the upper level. Off the hallway to the front of the property lies a spacious lounge and large front facing window allowing light to flow through the room. The dining room is side facing with a door leading into the sitting room which is currently being used as an Office. The fitted kitchen has a great selection of floor and wall mounted storage units, integrated oven, hob, hood, fridge/freezer, dish washer and plenty of work top surface area with a door leading to the rear garden.