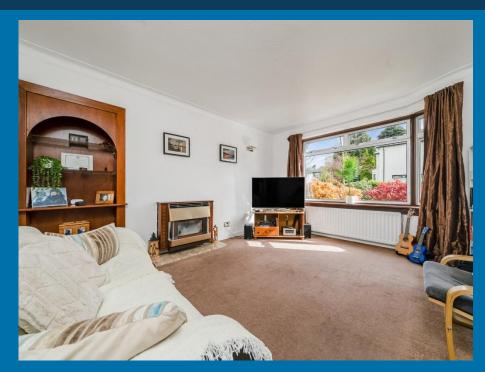

The property comprises a reception vestibule and welcoming hallway which gives access to both the ground floor accommodation and stairs to the upper level. Off the hallway to the front of the property lies a spacious lounge and large front facing window allowing light to flow through the room. The dining room is side facing with a door leading into the sitting room which is currently being used as an Office. The fitted kitchen has a great selection of floor and wall mounted storage units, integrated oven, hob, hood, fridge/freezer, dish washer and plenty of work top surface area with a door leading to the rear garden.