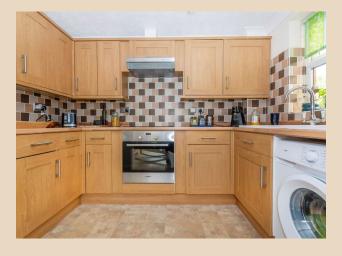

Cul-de-sac location for this spacious three bedroom end of terrace, with gas central heating, double glazing, parking for two cars, carport and good size garden.

Price £250,000

- Spacious three bedroom end of terrace home
- Entrance hall
- Cloakroom
- Good sized lounge adjoining dining area
- Fitted kitchen
- Three bedrooms and bathroom off the landing
- Double glazing and gas central heating
- Good sized, private enclosed rear garden
- Off road parking for two cars with a carport
- Located in a quiet cul-de-sac
- Offered with No Onward Chain
- Great first time purchase opportunity
- Close to local amenities, including a supermarket

This deceptively spacious three bedroom end of terrace home is tucked away in a charming and peaceful location, offering a fantastic opportunity for first time buyers or those looking for their first family home. The accommodation is well laid out, beginning with an entrance hall that leads to a convenient cloakroom. A generously sized lounge opens seamlessly into the dining room, creating a bright and sociable living space that flows through to the adjoining fitted kitchen. Upstairs, the first floor landing gives access to three well proportioned bedrooms and a family bathroom. The property benefits from double glazing and gas central heating throughout, ensuring comfort and efficiency. Outside, there are two off-road parking spaces, including a carport, while to the rear is a good sized, private, and low maintenance garden — perfect for relaxing or entertaining. Offered with No Onward Chain, this home is ready to move into, and early viewing is highly recommended.