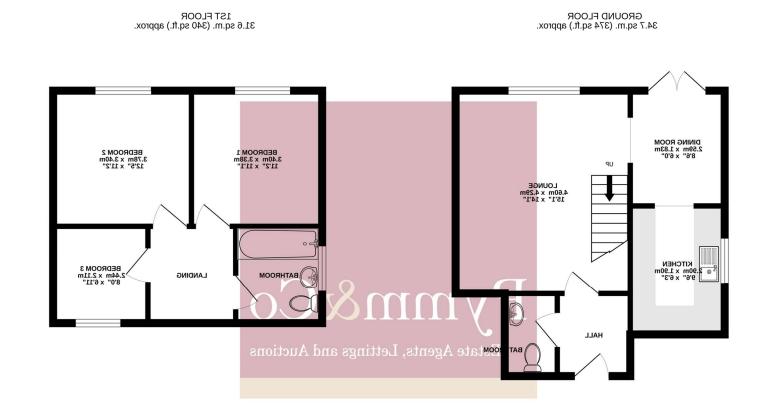

> & Financial Advice. Independent Mortgage

व भागमध्यद्वरहे rol gaislood

CONSULTANTS LIMITED **BKOADLAND** 

TOTAL FLOOR AREA: 66.3 sq.m. (714 sq.ft.) approx. This floor plan is for illustrative purposes only and is not drawn to scale. Measurements, floor areas, peprings and orientations are approximate. They should not be relied upon for any purpose and do not form any part of an agemeent. No floatility is taken for any sero or in resistement. All parties must

Cul-de-sac location for this spacious three bedroom end of terrace, with gas central heating, double glazing, parking for two cars, carport and good size garden.

Price £250,000

- Spacious three bedroom end of terrace home
- Entrance hall
- Cloakroom
- Good sized lounge adjoining dining area
- Fitted kitchen
- Three bedrooms and bathroom off the landing
- Double glazing and gas central heating
- Good sized, private enclosed rear garden
- Off road parking for two cars with a carport
- Located in a quiet cul-de-sac
- Offered with No Onward Chain
- Great first time purchase opportunity
- Close to local amenities, including a supermarket

This deceptively spacious three bedroom end of terrace home is tucked away in a charming and peaceful location, offering a fantastic opportunity for first time buyers or those looking for their first family home. The accommodation is well laid out, beginning with an entrance hall that leads to a convenient cloakroom. A generously sized lounge opens seamlessly into the dining room, creating a bright and sociable living space that flows through to the adjoining fitted kitchen. Upstairs, the first floor landing gives access to three well proportioned bedrooms and a family bathroom. The property benefits from double glazing and gas central heating throughout, ensuring comfort and efficiency. Outside, there are two off-road parking spaces, including a carport, while to the rear is a good sized, private, and low maintenance garden — perfect for relaxing or entertaining. Offered with No Onward Chain, this home is ready to move into, and early viewing is highly recommended.