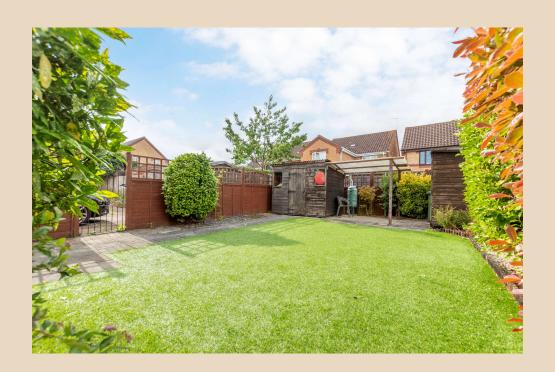

Cul-de-sac location for this spacious three bedroom end of terrace, with gas central heating, double glazing, parking for two cars, carport and good size garden.

Price £250,000

- Spacious three bedroom end of terrace home
- Entrance hall
- Cloakroom
- Good sized lounge adjoining dining area
- Fitted kitchen
- Three bedrooms and bathroom off the landing
- Double glazing and gas central heating
- Good sized, private enclosed rear garden
- Off road parking for two cars with a carport
- Located in a quiet cul-de-sac
- Offered with No Onward Chain
- Great first time purchase opportunity
- Close to local amenities, including a supermarket

This deceptively spacious three bedroom end of terrace home is tucked away in a charming and peaceful location, offering a fantastic opportunity for first time buyers or those looking for their first family home. The accommodation is well laid out, beginning with an entrance hall that leads to a convenient cloakroom. A generously sized lounge opens seamlessly into the dining room, creating a bright and sociable living space that flows through to the adjoining fitted kitchen. Upstairs, the first floor landing gives access to three well proportioned bedrooms and a family bathroom. The property benefits from double glazing and gas central heating throughout, ensuring comfort and efficiency. Outside, there are two off-road parking spaces, including a carport, while to the rear is a good sized, private, and low maintenance garden — perfect for relaxing or entertaining. Offered with No Onward Chain, this home is ready to move into, and early viewing is highly recommended.