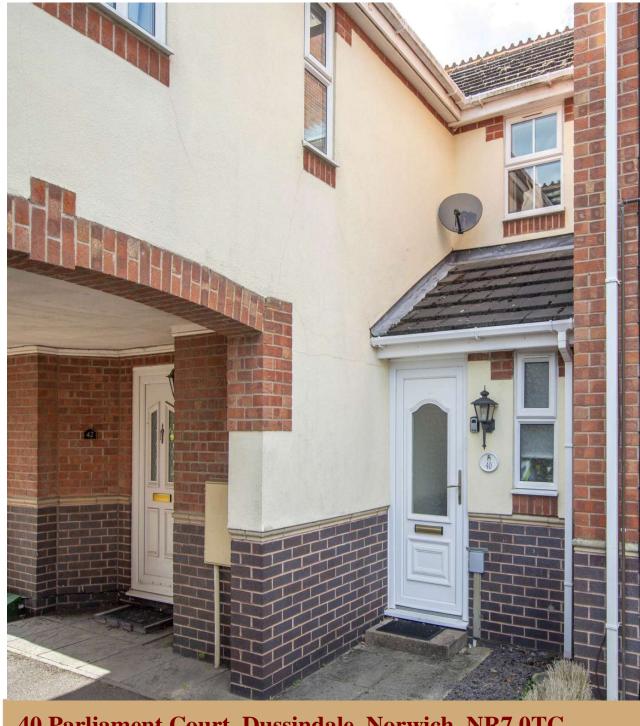

Cul-de-sac location for this spacious three bedroom end of terrace, with gas central heating, double glazing, parking for two cars, carport and good size garden.

Price £250,000

- Spacious three bedroom end of terrace home
- Entrance hall
- Cloakroom
- Good sized lounge adjoining dining area
- Fitted kitchen
- Three bedrooms and bathroom off the landing
- Double glazing and gas central heating
- Good sized, private enclosed rear garden
- Off road parking for two cars with a carport
- Located in a quiet cul-de-sac
- Offered with No Onward Chain
- Great first time purchase opportunity
- Close to local amenities, including a supermarket

This deceptively spacious three bedroom end of terrace home is tucked away in a charming and peaceful location, offering a fantastic opportunity for first time buyers or those looking for their first family home. The accommodation is well laid out, beginning with an entrance hall that leads to a convenient cloakroom. A generously sized lounge opens seamlessly into the dining room, creating a bright and sociable living space that flows through to the adjoining fitted kitchen. Upstairs, the first floor landing gives access to three well proportioned bedrooms and a family bathroom. The property benefits from double glazing and gas central heating throughout, ensuring comfort and efficiency. Outside, there are two off-road parking spaces, including a carport, while to the rear is a good sized, private, and low maintenance garden — perfect for relaxing or entertaining. Offered with No Onward Chain, this home is ready to move into, and early viewing is highly recommended.