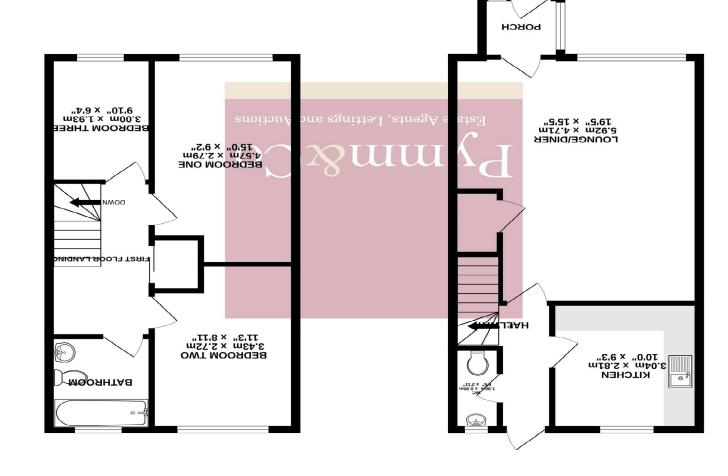

This wonderful mid terrace home, with a welcoming porch entrance, offers spacious and well planned accommodation, ideal for modern living. Inside, the property features a generous lounge/diner, complete with understairs storage, a rear hallway with staircase leading to the first floor, a convenient cloakroom, and a well fitted kitchen. Upstairs, there are three good size bedrooms and a bathroom located off the landing.

The home benefits from double glazing and gas central heating throughout, ensuring comfort and energy efficiency. Outside, you will find a private, low maintenance, partly walled and landscaped rear garden, along with a single garage providing secure parking, and an additional driveway with a parking space beside it.