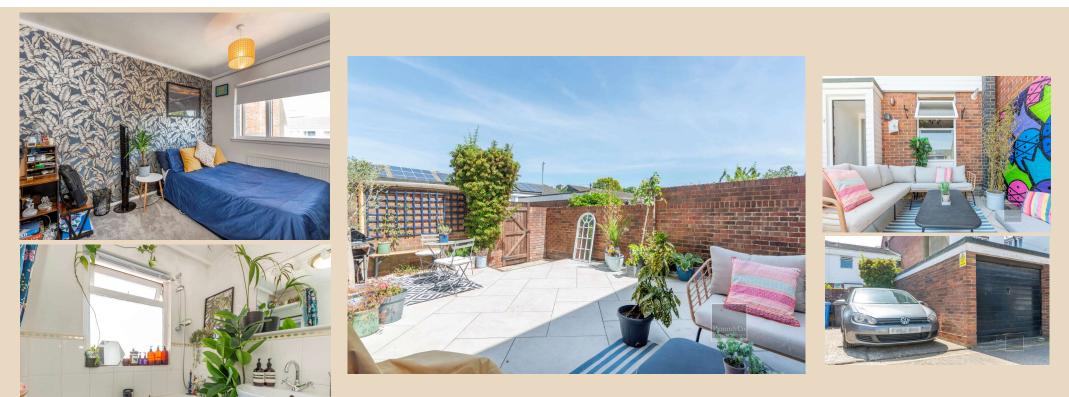

The home benefits from double glazing and gas central heating throughout, ensuring comfort and energy efficiency. Outside, you will find a private, low maintenance, partly walled and landscaped rear garden, along with a single garage providing secure parking, and an additional driveway with a parking space beside it.