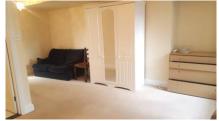

#### **Ground Floor**

Living/ Bedroom Area 18'3" (5.56m) Max x 13'1" (3.99m) Max L- Shaped room. Wardrobe, chest of drawers.