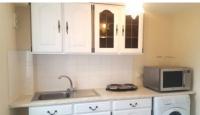

#### Kitchen 8'5" (2.57m) x 7'2" (2.18m)

High and low level units including worktop oven and hot plate, fridge/freezer and washing machine.