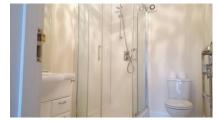

#### Shower Room 8'1" (2.46m) x 5'6" (1.68m)

Large shower cubicle, w.c. and wash basin. Extractor, heated towel rail and wall mounted heater.

**Parking** Parking for 1 car.