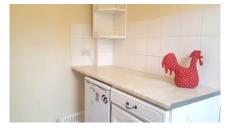

#### Kitchen 8'5" (2.57m) x 7'2" (2.18m)

High and low level units including worktop oven and hot plate, fridge/freezer and washing machine.