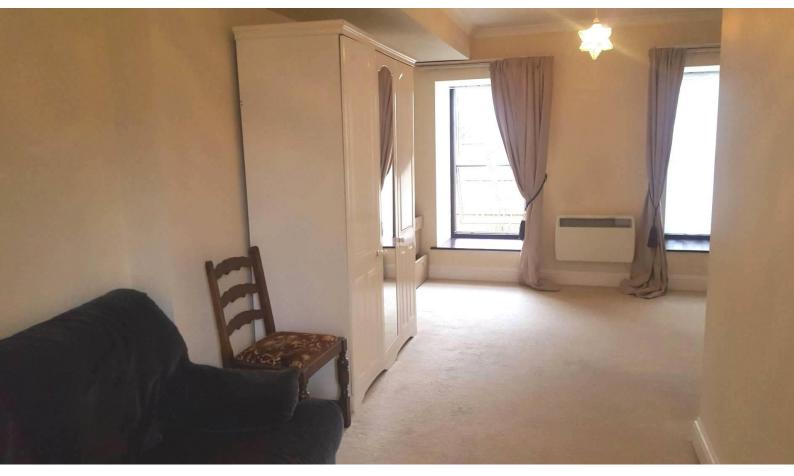

#### **Ground Floor**

Living/ Bedroom Area 18'3" (5.56m) Max x 13'1" (3.99m) Max L- Shaped room. Wardrobe, chest of drawers.