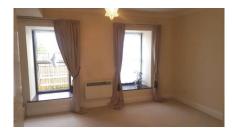

#### **Ground Floor**

Living/ Bedroom Area 18'3" (5.56m) Max x 13'1" (3.99m) Max L- Shaped room. Wardrobe, chest of drawers.