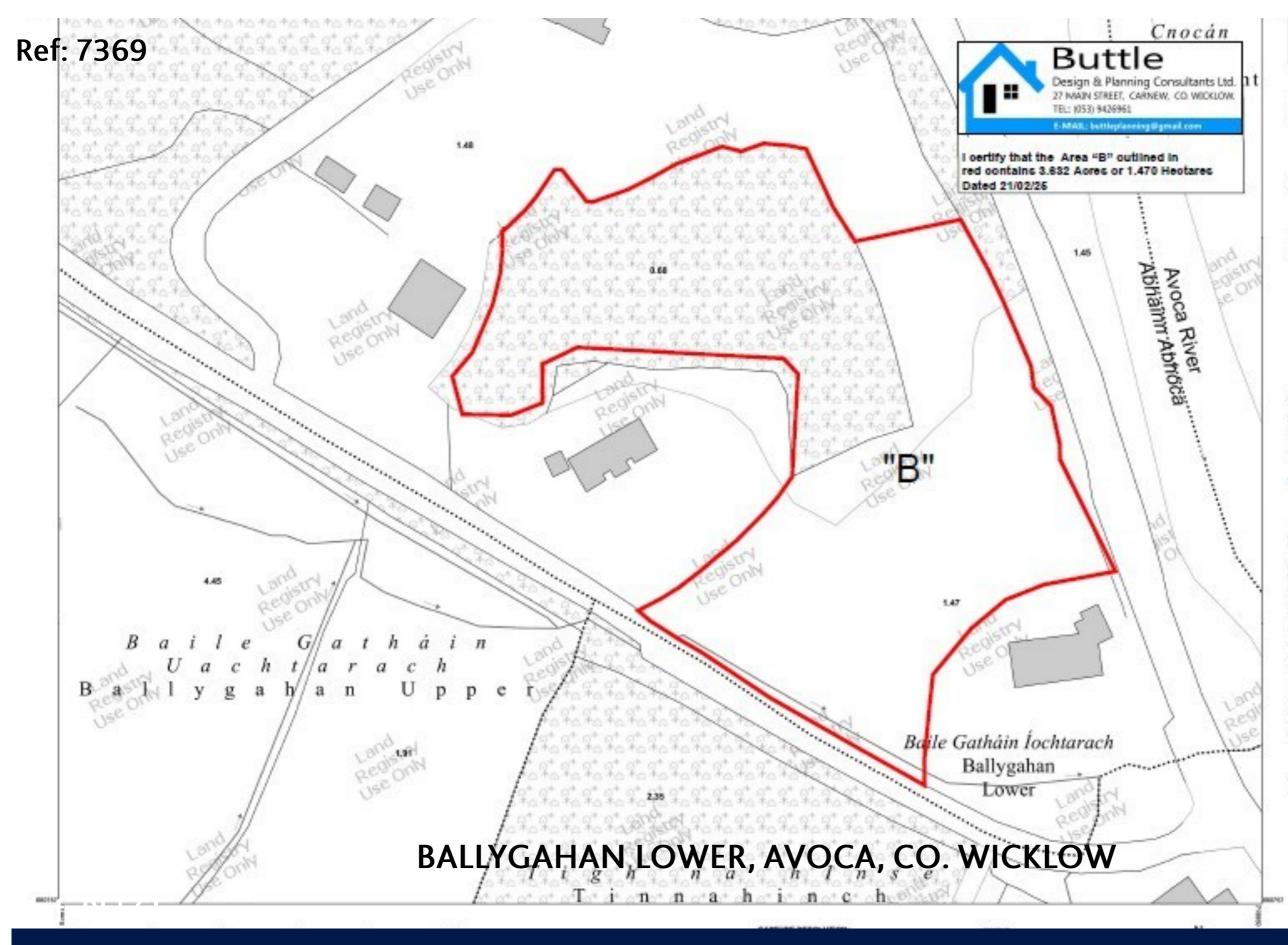

### C. 3.6 Acre Roadside Holding For Sale By Private Treaty

#### LOCATION & DESCRIPTION:

This site enjoys an excellent location, just off the Avoca to Rathdrum road. It is 1km from Avoca, a charming village, known as one of Ireland's most picturesque villages, with primary school, shop, pub, restaurant. Avoca is home to the famous Avoca Hand Weavers' original store and also the film location of RTE's Ballykissangel.

The land has frontage onto a cul-de-sac roadway and, while currently overgrown, may have potential for a residential property, subject to the relevant planning permission being obtained.

For Directions, take a left after the drive-thru Cornershop at Tinnahinch on the R752, the site is on the right hand side with a **QUINN** PROPERTY signboard.