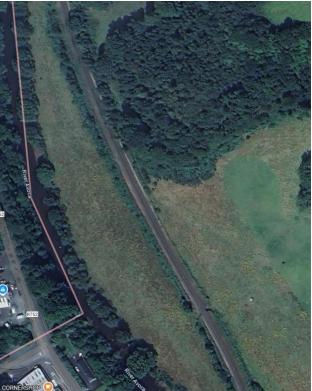

The land has frontage onto a cul-de-sac roadway and, while currently overgrown, may have potential for a residential property, subject to the relevant planning permission being obtained.

For Directions, take a left after the drive-thru Cornershop at Tinnahinch on the R752, the site is on the right hand side with a **QUINN** PROPERTY signboard.