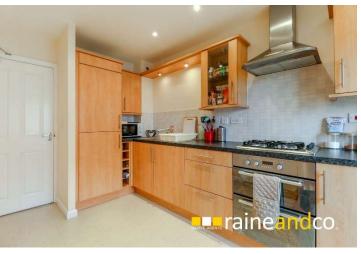

# **Kitchen / Dining Room**

Comprising a range of matching fitted wall and base units with work surfaces over. Sink unit with mixer tap. Built in concealed fridge freezer and washing machine. Double radiator. Double glazed window to side.