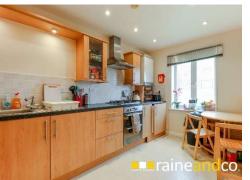

# **Kitchen / Dining Room**

Comprising a range of matching fitted wall and base units with work surfaces over. Sink unit with mixer tap. Built in concealed fridge freezer and washing machine. Double radiator. Double glazed window to side.