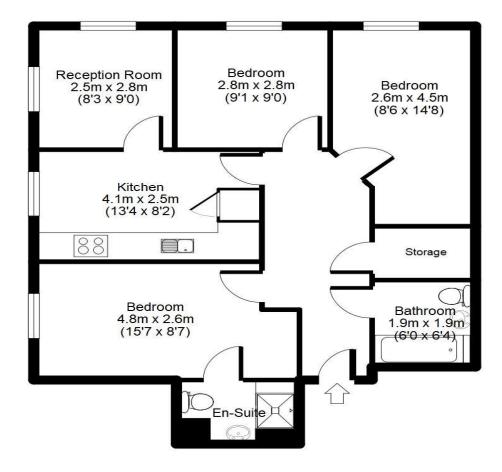

# Dragon Road, Hatfield, AL10

APPROX GROSS INTERNAL FLOOR AREA: 700 sq. ft / 65 sq. m

For identification purposes only Measurements are approx and not to scale

THE CONSUMER PROTECTION REGULATIONS 2008 % THE BUSINESS PROTECTION FROM MISLEADING MARKETING REGULATIONS 2008.

# Dragon Road, Hatfield Leasehold Offers Over £235,000

THREE BEDROOMED APARTMENT WITH EN-SUITE TO MAIN BEDROOM currently let on an ELEVEN MONTH TENANCY achieving £1,545 pcm. Comprising open hallway, three bedrooms, kitchen / dining room, separate communal room.

- Three Bedroomed First Floor Apartment
- Salisbury Village Location
- Walking Distance to University
- Currently Let 11 Month Tenancy

- En-Suite to Main Bedroom
- Communal Room
- Kitchen / Dining Area