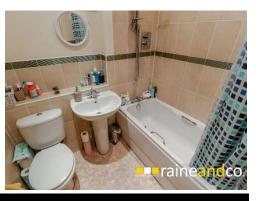

#### **Bathroom**

Comprising of panel enclosed bath and shower. Low level WC. Wash hand basin. Single radiator.