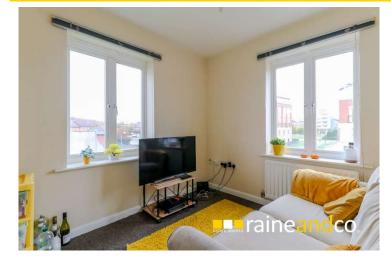

## **Communal Room**

Single radiator. Television point. Double glazed windows to side and rear of block.