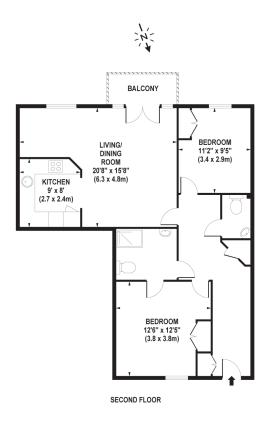

## RICE+ROMAN

Cedar Lodge, Ascot

SL5 OFG

Living Area Lynwood Village, Sunningdale, Ascot, Berkshire.

APPROX. GROSS INTERNAL FLOOR AREA 831 SQ FT / 77 SQ M

- Two double bedroom
- South facing balcony
- Shower room and separate WC
- Excellent condition throughout
- · Resident and guest parking
- Exceptional facilities on offer