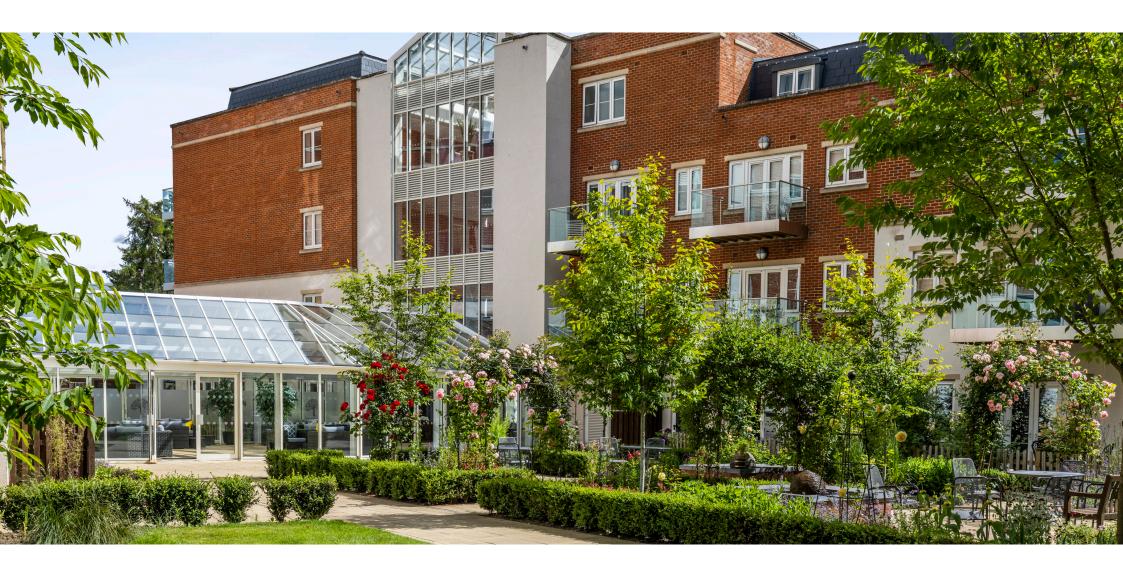

## RICE+ROMAN

Cedar Lodge, Ascot

SL5 OFG

Living Area Lynwood Village, Sunningdale, Ascot, Berkshire.

APPROX. GROSS INTERNAL FLOOR AREA 831 SQ FT / 77 SQ M

- Two double bedroom
- South facing balcony
- Shower room and separate WC
- Excellent condition throughout
- · Resident and guest parking
- Exceptional facilities on offer