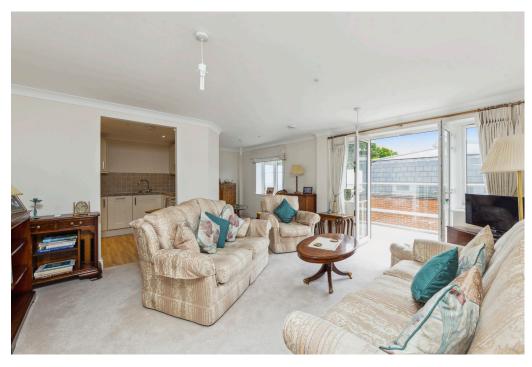

## RICE+ROMAN

Cedar Lodge, Ascot

SL5 OFG

Living Area Lynwood Village, Sunningdale, Ascot, Berkshire.

APPROX. GROSS INTERNAL FLOOR AREA 831 SQ FT / 77 SQ M

- Two double bedroom
- South facing balcony
- Shower room and separate WC
- Excellent condition throughout
- · Resident and guest parking
- Exceptional facilities on offer