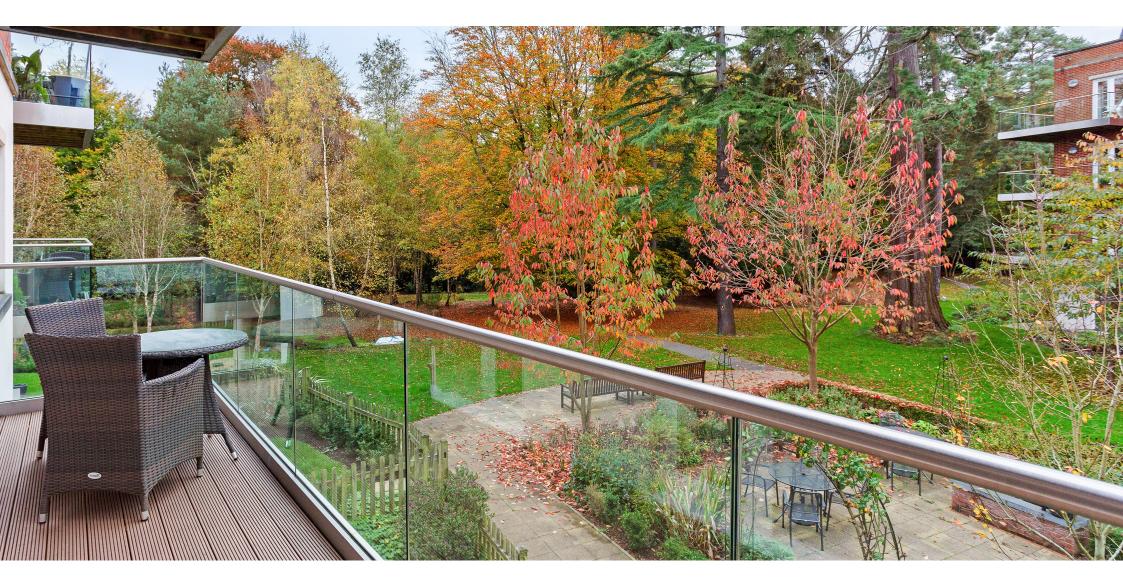

### Living Area

Lynwood Village, Rise Road, Sunninghill, Ascot Berkshire

- Two double bedrooms
- Double Width Balcony
- · Garden views and west facing
- Newly Decorated
- · Resident and guest parking
- Exceptional facilities on offer