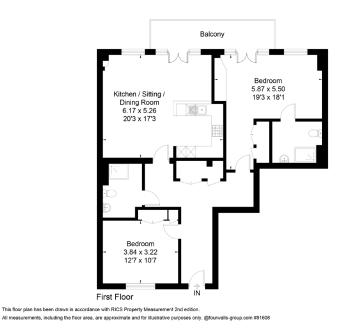

# RICE+ROMAN



## Mulberry House, Ascot

### SL5 OFJ



#### oproximate Floor Area = 101.1 sq m / 1088 sq ft



### Living Area

Lynwood Village, Rise Road, Sunninghill, Ascot Berkshire

- Two double bedrooms
- Double Width Balcony
- · Garden views and west facing
- Newly Decorated
- · Resident and guest parking
- Exceptional facilities on offer

Price: £675,000.00 Service Charge: See FAQ Ground Rent: See FAQ Other Charges: N/A Lease Length: 2139 (Expiry Date) Tenure: Leasehold

### EPC Rating: B

For more information please contact:

Rice & Roman T: 01344 981246 E: info@riceandroman.co.uk Lynwood Village, SL50FJ www.riceandroman.co.uk



Agents Notices - These property details are set out as a general outline only and do not constitute any part of an Offer or Contract. Any services, equipment, fittings or central heating systems have not been tested and no warranty is given or implied that these