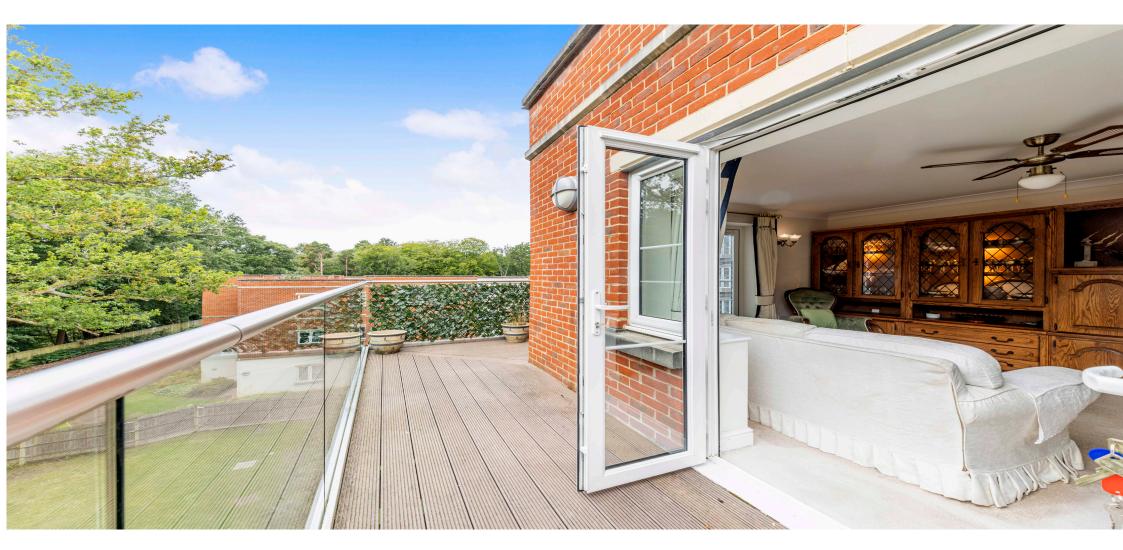

## SL5 OFG

Living Area Lynwood Village, Sunningdale, Ascot, Berkshire.

THIRD FLOOR

APPROX. GROSS INTERNAL FLOOR AREA 764 SQ FT / 71 SQ M

- Two double bedroom
- Third Floor
- South facing
- · Balcony with extensive garden views
- · Resident and guest parking
- Exceptional facilities on offer