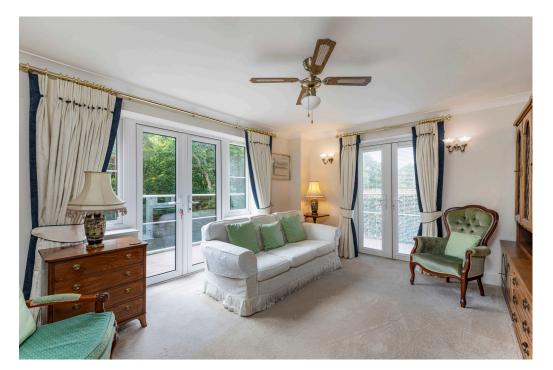

## SL5 OFG

Living Area Lynwood Village, Sunningdale, Ascot, Berkshire.

THIRD FLOOR

APPROX. GROSS INTERNAL FLOOR AREA 764 SQ FT / 71 SQ M

- Two double bedroom
- Third Floor
- South facing
- · Balcony with extensive garden views
- · Resident and guest parking
- Exceptional facilities on offer