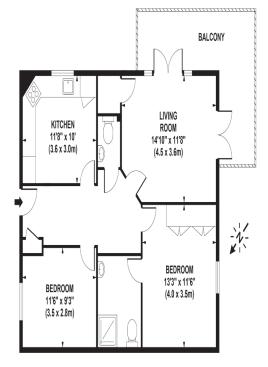

## SL5 OFG

Living Area Lynwood Village, Sunningdale, Ascot, Berkshire.

THIRD FLOOR

APPROX. GROSS INTERNAL FLOOR AREA 764 SQ FT / 71 SQ M

- Two double bedroom
- Third Floor
- South facing
- · Balcony with extensive garden views
- · Resident and guest parking
- Exceptional facilities on offer