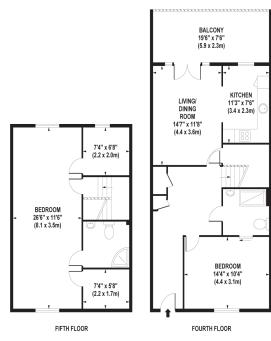

## RICE+ROMAN

Cedar Lodge, Ascot

SL5 OFG

Living Area Lynwood Village, Sunningdale, Ascot, Berkshire.

127

APPROX. GROSS INTERNAL FLOOR AREA 1209 SQ FT / 112 SQ M

- Two double bedroom
- Balcony with extensive views
- Two bathrooms
- Excellent condition throughout
- Resident and guest parking
- $\bullet$  Exceptional facilities on offer