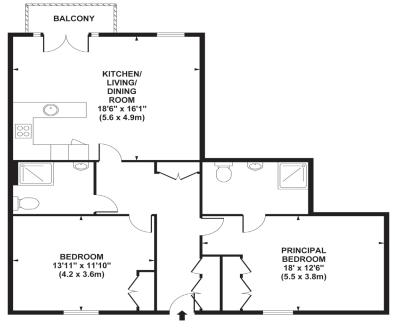

## SL5 OFJ

Living Area Lynwood Village, Rise Road, Sunninghill, Ascot Berkshire

FIRST FLOOR

APPROX. GROSS INTERNAL FLOOR AREA 956 SQ FT / 89 SQ M

- Two double bedrooms
- Balcony
- Two en-suite shower rooms
- · Resident and guest parking
- Excellent condition throughout
- Exceptional facilities on offer