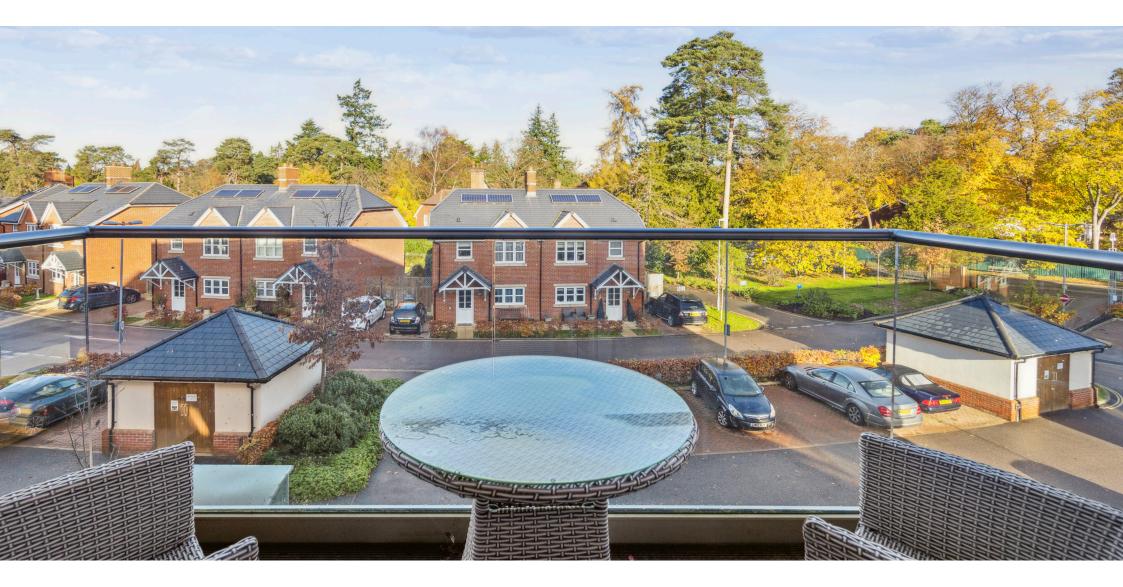

## SL5 OFJ

Living Area Lynwood Village, Rise Road, Sunninghill, Ascot Berkshire

FIRST FLOOR

APPROX. GROSS INTERNAL FLOOR AREA 956 SQ FT / 89 SQ M

- Two double bedrooms
- Balcony
- Two en-suite shower rooms
- · Resident and guest parking
- Excellent condition throughout
- Exceptional facilities on offer