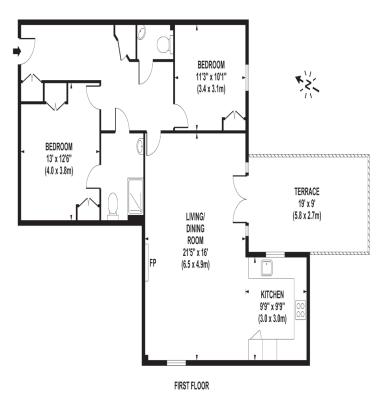

## RICE+ROMAN

Cedar Lodge, Ascot

SL5 OFG

Living Area Lynwood Village, Sunningdale, Ascot, Berkshire.

APPROX. GROSS INTERNAL FLOOR AREA 968 SQ FT / 90 SQ M

- Two double bedroom
- · First Floor
- · Large living area
- · Larger then average patio
- · Resident and guest parking
- Exceptional facilities on offer