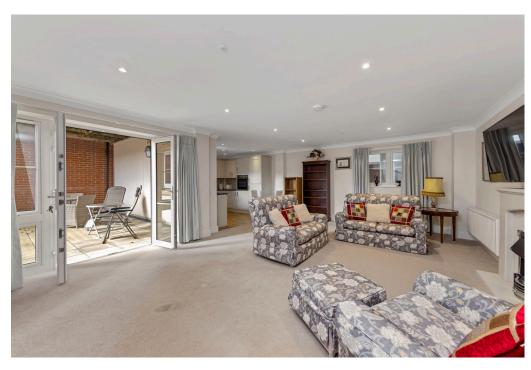

## RICE+ROMAN

Cedar Lodge, Ascot

SL5 OFG

Living Area Lynwood Village, Sunningdale, Ascot, Berkshire.

APPROX. GROSS INTERNAL FLOOR AREA 968 SQ FT / 90 SQ M

- Two double bedroom
- · First Floor
- · Large living area
- · Larger then average patio
- · Resident and guest parking
- Exceptional facilities on offer