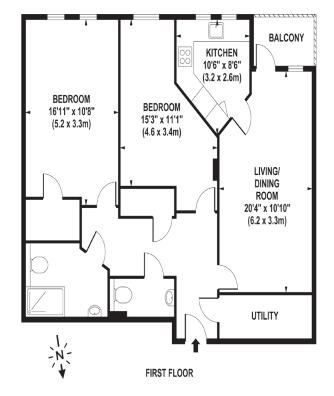

## Augustus House, Virginia Water

GU25

Living Area Augustus House, Station Parade, Virginia Water, Surrey

APPROX. GROSS INTERNAL FLOOR AREA 903 SQ FT / 84 SQ M

- Two double bedroom
- First floor
- Large balcony
- On-site restaurant/bistro
- Reception staffed 24/7
- Well-tended communal gardens