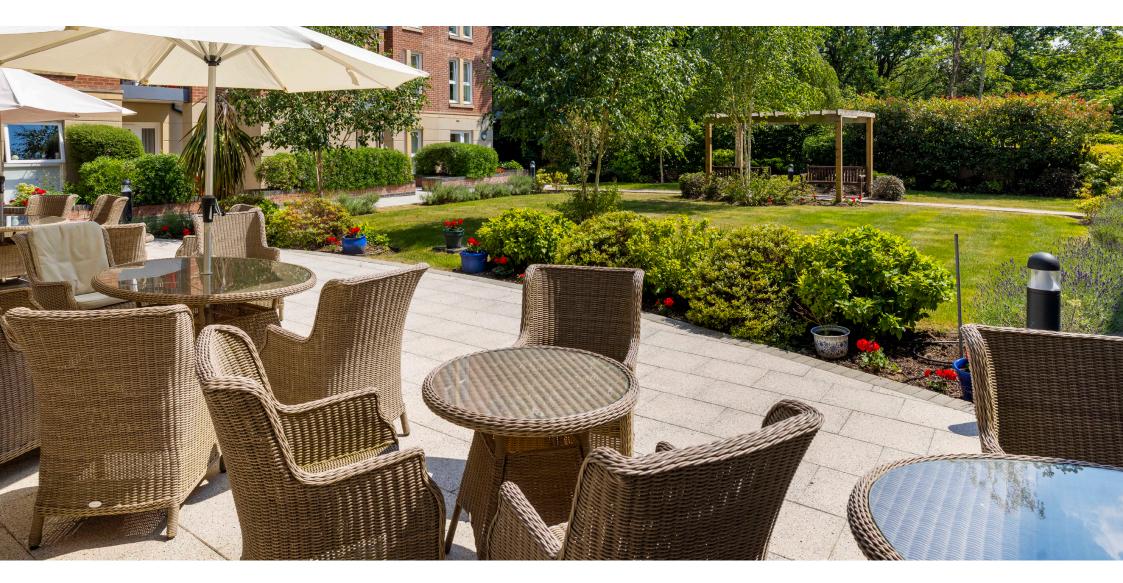

## Augustus House, Virginia Water

GU25

Living Area Augustus House, Station Parade, Virginia Water, Surrey

APPROX. GROSS INTERNAL FLOOR AREA 903 SQ FT / 84 SQ M

- Two double bedroom
- First floor
- Large balcony
- On-site restaurant/bistro
- Reception staffed 24/7
- Well-tended communal gardens