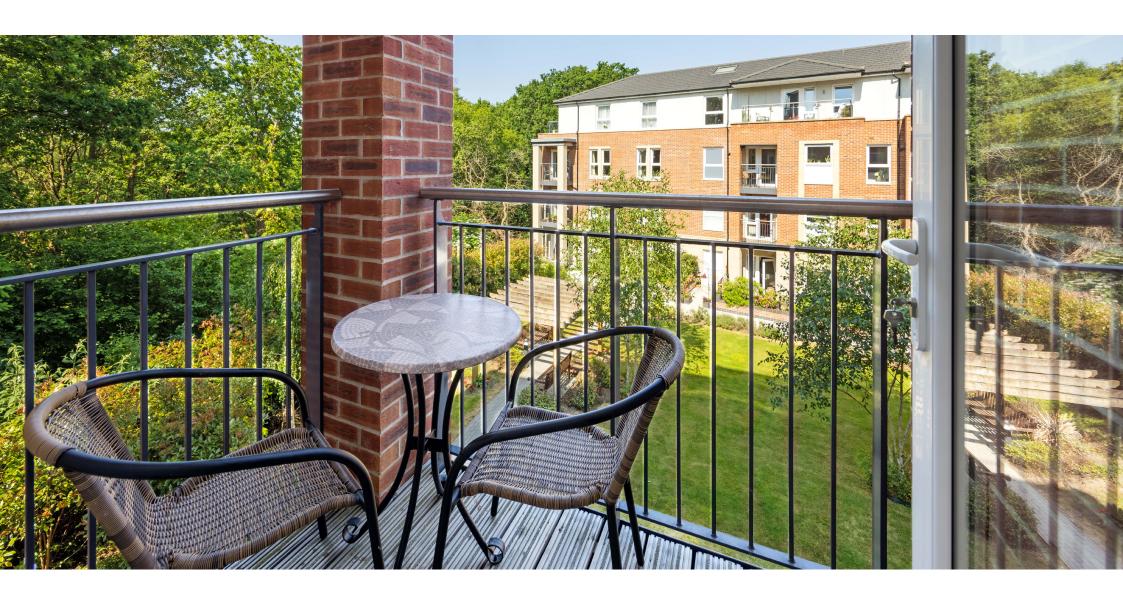

## RICE+ROMAN

Augustus House, Virginia Water

**GU25** 

Living Area Augustus House, Station Parade, Virginia Water, Surrey

APPROX. GROSS INTERNAL FLOOR AREA 530 SQ FT / 49 SQ M

- One double bedroom
- · Second floor
- · Large balcony & Garden View
- On-site restaurant/bistro
- Reception staffed 24/7
- · Well-tended communal gardens