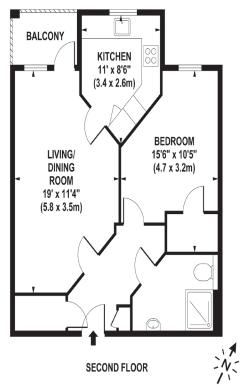

## RICE+ROMAN

Augustus House, Virginia Water

**GU25** 

Living Area Augustus House, Station Parade, Virginia Water, Surrey

APPROX. GROSS INTERNAL FLOOR AREA 530 SQ FT / 49 SQ M

- One double bedroom
- · Second floor
- · Large balcony & Garden View
- On-site restaurant/bistro
- Reception staffed 24/7
- · Well-tended communal gardens