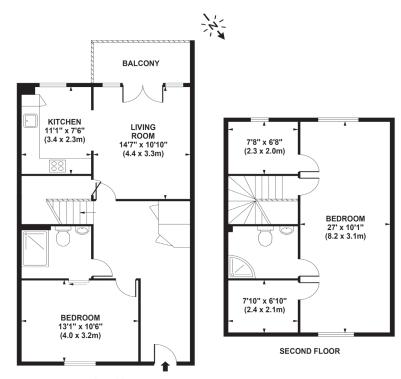

## SL5 OFG

Living Area Lynwood Village, Sunningdale, Ascot, Berkshire.

FIRST FLOOR

APPROX. GROSS INTERNAL FLOOR AREA 1157 SQ FT / 107 SQ M

- Two double bedroom
- Retirement Village
- Balcony with extensive views
- Exceptional facilities on offer
- · Resident and guest parking
- Close to Sunninghill Village