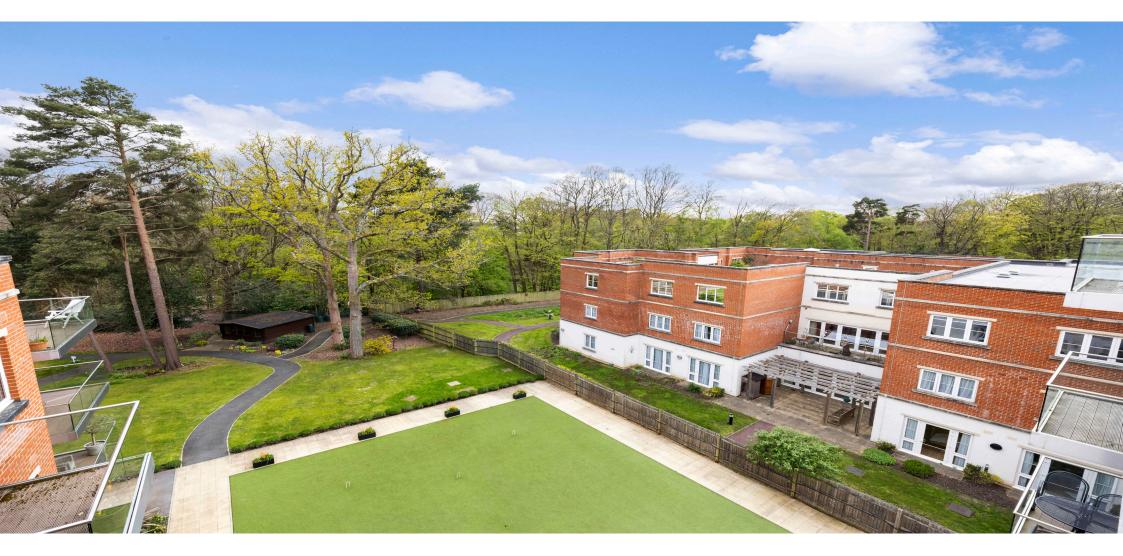

## SL5 OFG

Living Area Lynwood Village, Sunningdale, Ascot, Berkshire.

FIRST FLOOR

APPROX. GROSS INTERNAL FLOOR AREA 1157 SQ FT / 107 SQ M

- Two double bedroom
- Retirement Village
- Balcony with extensive views
- Exceptional facilities on offer
- · Resident and guest parking
- Close to Sunninghill Village