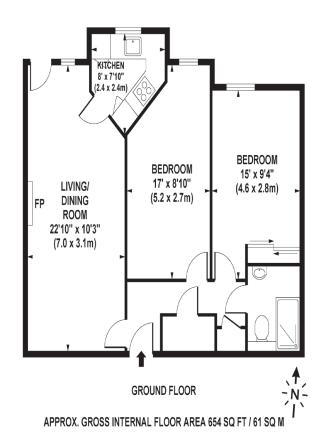

## RICE+ROMAN

The Meads, Windsor

SL43TP

Living Area
The Meads, Green Lane, Windsor, Berkshire

- Exclusively For Those Aged 60 and over
- Two bedroom, Ground Floor
- Residents' lounge and Guest Suite
- Communal Gardens
- Development Manager
- 24 hour emergency Appello call system

Price: £225,000

Service Charge: £4,953 PA Ground Rent: £570 PA

Other Charges: N/A

Lease Length: 2116 (Expiry Date)

Tenure: Leasehold