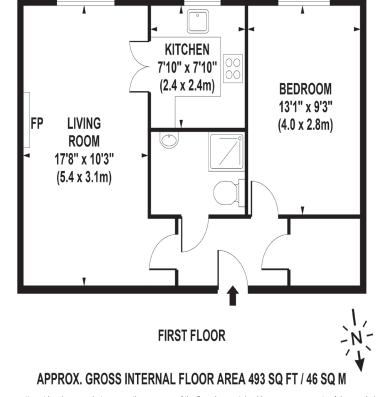

## SL4 3TP

Living Area The Meads, Windsor, Berkshire

Whilst every attempt has been made to ensure the accuracy of the floorplan contained here, measurements of doors, windows and

#### • For Those Aged 60+

- One Double Bedroom
- Ist Floor Apartment
- Newly Fitted Kitchen and Shower room
- Residents' Loungeand Guest Suite
- Communal Gardens

Price: £130,000 Service Charge: £3422PA Ground Rent: £475 PA Other Charges: N/A Lease Length: Expiry Date 2116 Tenure: Leasehold