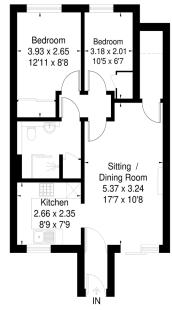

## RICE+ROMAN

Copenhagen Walk, Crowthorne

RG457QU

Living Area Copenhagen Walk, Crowthorne, Berkshire, RG457QU

oximate Floor Area = 53.6 sq m / 577 sq ft

This floor plan has been drawn in accordance with RICS Property Measurement 2nd edition.