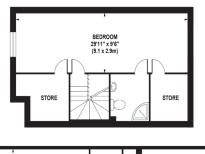

## SL5 OFH

APPROX. GROSS INTERNAL FLOOR AREA 1167 SQ FT / 108 SQ M who every attempt has been made be ensure the accuracy of the forsplan contained ware, measurements of doors, indices and non-sequence of the origination of the origination of the sequence of the