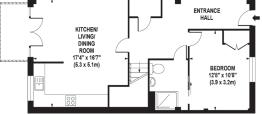

## SL5 OFH

APPROX. GROSS INTERNAL FLOOR AREA 1167 SQ FT / 108 SQ M who every attempt has been made be ensure the accuracy of the forsplan contained ware, measurements of doors, indices and non-sequence of the origination of the origination of the sequence of the