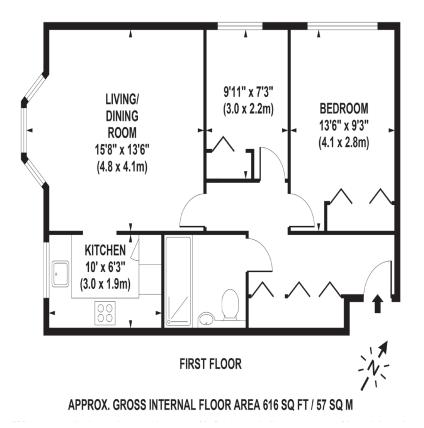

## St Judes Close, Egham

Living Area The Lodge, St Judes Close, Egham, Surrey

- Exclusively For Those Aged 55 and over
- Two bedroom, First Floor
- A Bright and Airy Apartment
- Award Winning Communal Gardens
- Gated Residents And Guest Parking
- Close to Shops & Bus Stop