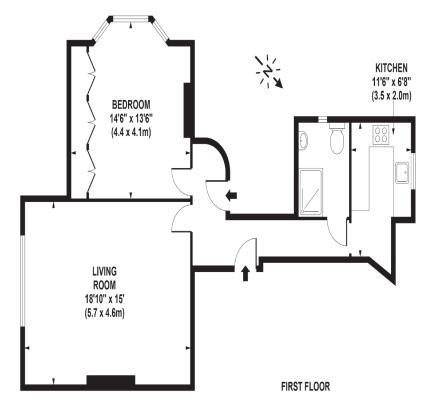

## RICE+ROMAN

Clarefield Court, Sunningdale

SL5 OEA

Living Area Clarefield Court, North End Lane, Sunningdale, Berkshire

ADDDOY CDOSS INTERNAL ELOOD ADEA 667 SO ET / 62 SO M

- Exclusively For Those Aged 55 and over
- FIRSTFloor One Bedroom
- · Owners' Lounge and Guest suite
- Communal Garden
- Private Parking
- · Walking Distance To Sunningdale