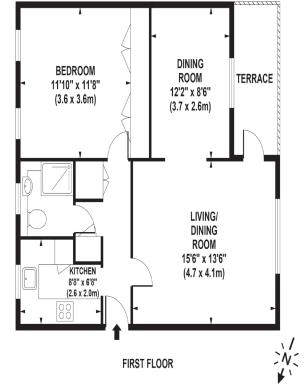

## SL5 OEA

Living Area Clarefield Court, North End Lane, Sunningdale, Berkshire

APPROX. GROSS INTERNAL FLOOR AREA 639 SQ FT / 59 SQ M

- Exclusively For Those Aged 55 and over
- First Floor One Bedroom
- Owners' Lounge and Guest suite
- Balcony and Communal Garden
- Private Parking
- Garage