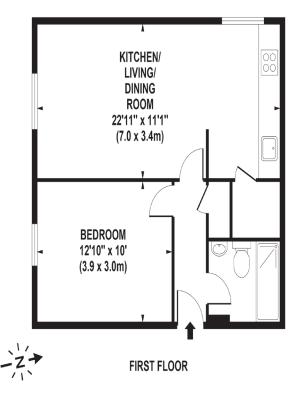

## RICE+ROMAN

Calluna Court, Woking

**GU227HU** 

Living Area Calluna Court, Woking, Surrey

APPROX. GROSS INTERNAL FLOOR AREA 489 SQ FT / 45 SQ M

- ·One Bedroom Apartment
- First Floor
- Excellent condition and Open plan
- · Modern Kitchen and Shower Room
- One allocated parking space
- · Close to Woking mainline station