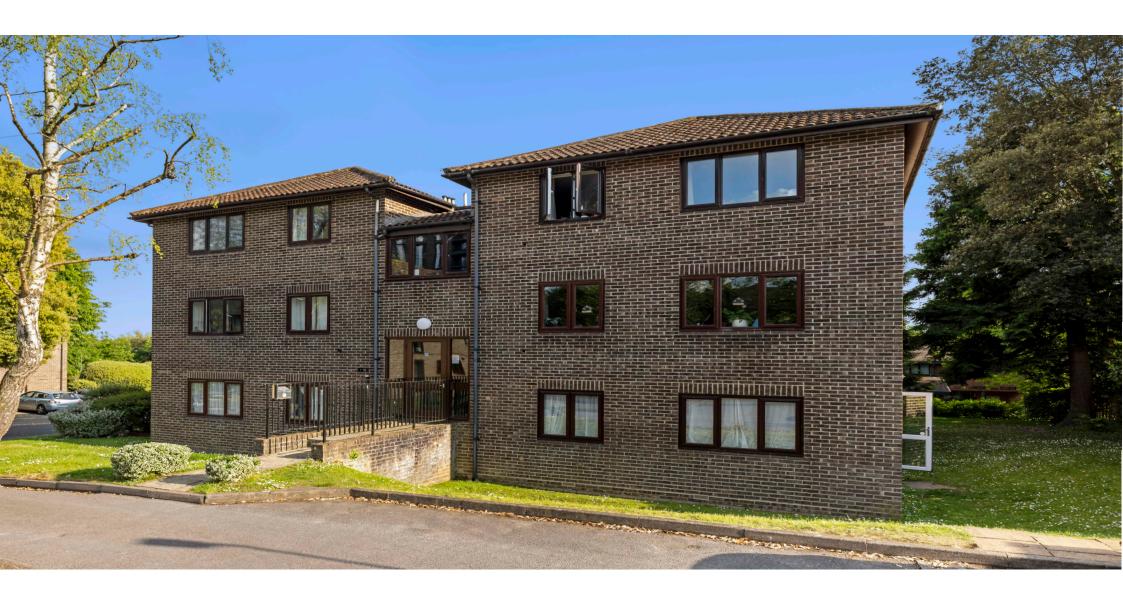

## RICE+ROMAN

Calluna Court, Woking

**GU227HU** 

Living Area Calluna Court, Woking, Surrey

APPROX. GROSS INTERNAL FLOOR AREA 489 SQ FT / 45 SQ M

- ·One Bedroom Apartment
- First Floor
- Excellent condition and Open plan
- · Modern Kitchen and Shower Room
- One allocated parking space
- · Close to Woking mainline station