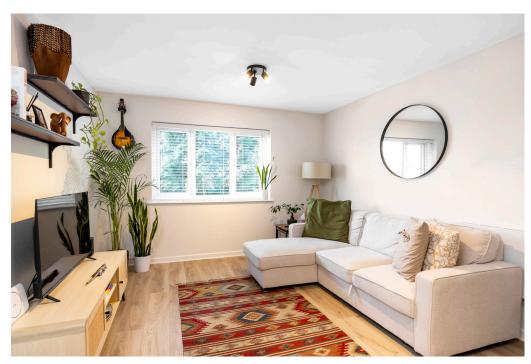

## RICE+ROMAN

Calluna Court, Woking

**GU227HU** 

Living Area Calluna Court, Woking, Surrey

APPROX. GROSS INTERNAL FLOOR AREA 489 SQ FT / 45 SQ M

- ·One Bedroom Apartment
- First Floor
- Excellent condition and Open plan
- · Modern Kitchen and Shower Room
- One allocated parking space
- · Close to Woking mainline station