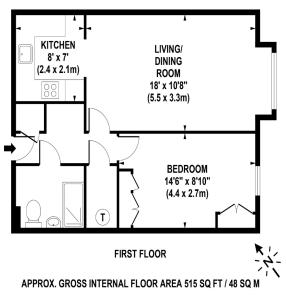

## RICE+ROMAN

Oak Lodge, Crowthorne

RG456SL

Living Area Oak Lodge, New Road, Crowthorne, Berkshire, RG45 6SL

Whilst every attempt has been made to ensure the accuracy of the floorplan contained here, measurements of doors, windows and rooms are approximate and no responsibility is taken for any error omission or mis-statement. These plans are for representation purposes only and should be used as such by any prospective purchaser / tenant. The services, systems and applicances listed in this specification have not been tested and no guarantee as to their operating ability or their efficiency can be given