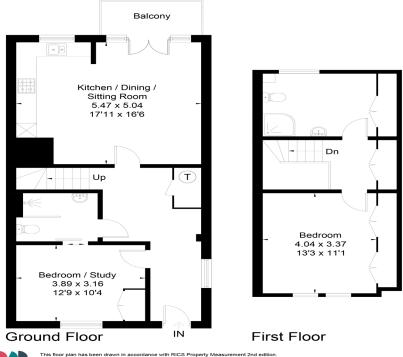

## RICE+ROMAN

Woodland View, Ascot

SL5 OFH

Living Area Lynwood Village, Rise Road, Sunninghill, Ascot Berkshire

WOODLAND VIEW, LYNWOOD VILLAGE, RISE ROAD ASCOT, SL5

This floor plan has been drawn in accordance with RICS Property Measurement 2nd edition.

All measurements, including the floor area, are approximate and for illustrative purposes only @djd.london #72845

- Two double bedroom
- · Second Floor
- Balcony
- Secure underground parking
- Excellent condition throughout
- · Exceptional facilities on offer