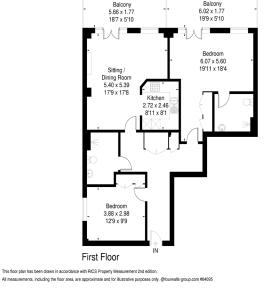

# RICE+ROMAN



## Cedar Lodge, Ascot

### SL5 OFG





#### Living Area Lynwood Village, Sunningdale, Ascot, Berkshire.

- Two double bedroom
- First Floor
- Two Balconies
- Excellent condition throughout
- · Resident and guest parking
- Exceptional facilities on offer

Price: £475,000.00 Service Charge: See FAQ Ground Rent: See FAQ Other Charges: N/A Lease Length: 2139 (Expiry Date) Tenure: Leasehold

#### EPC Rating: C

For more information please contact:

Rice & Roman T: 01344 981246 E: info@riceandroman.co.uk Lynwood Village, SL50FJ www.riceandroman.co.uk RICE+ ROMAN

(**A**)

Agents Notices - These property details are set out as a general outline only and do not constitute any part of an Offer or Contract. Any services, equipment, fittings or central heating systems have not been tested and no warranty is given or implied that these a