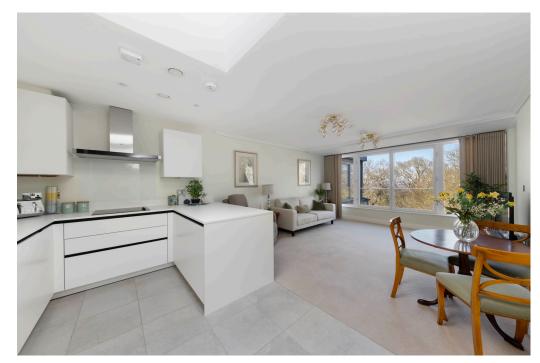

#### Living Area Pembroke Court, Marshall Walk, Englefield Green, Egham

THIRD FLOOR

ADDDOV ODOCO INTEDNAL ELOOD ADEA MOROO ET LAS COM

- Exclusively For Those Aged 55 and over
- Two bedroom, Third Floor
- Wide balcony
- Lift access to all floors
- Outstanding facilities and services
- •24/7 security gated entrance