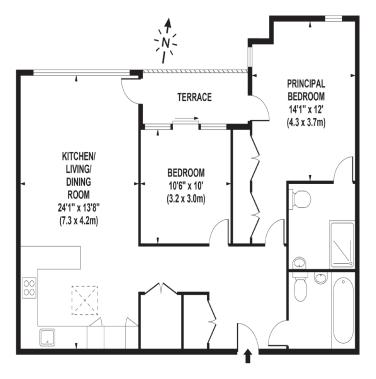

#### Living Area Pembroke Court, Marshall Walk, Englefield Green, Egham

THIRD FLOOR

ADDDOV ODOCO INTEDNAL ELOOD ADEA MOROO ET LAS COM

- Exclusively For Those Aged 55 and over
- Two bedroom, Third Floor
- Wide balcony
- Lift access to all floors
- Outstanding facilities and services
- •24/7 security gated entrance