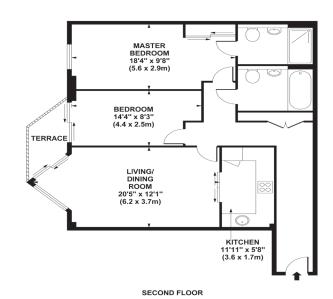

## APPROX. GROSS INTERNAL FLOOR AREA 853 SQ FT / 79 SQ M

Whilst every attempt has been made to ensure the accuracy of the floorplan contained here, measurements of doors, windows and rooms are approximate and no responsibility is taken for any error omission or mis-statement. These plans are for representation purposes only and should be used as such by any prospective purchaser / tenant. The services, systems and appliances listed in this specification have not been tested and no guarantee as to their operating ability or their efficiency can be given \$\infty\$ was skyshofglobal.com