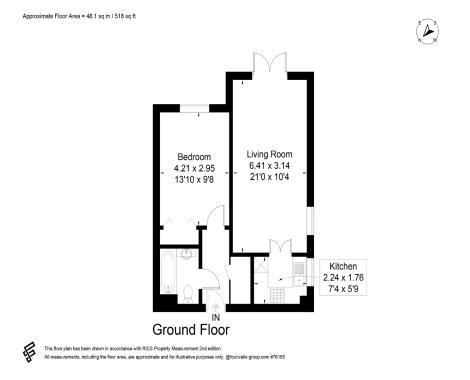

## RICE+ROMAN

Connaught Court, Windsor

SL43GZ

Living Area Connaught Court, Alma Road, Windsor, Berkshire, SL4 3GZ

- Exclusively For Those Aged 60+
- · OneBedroom, Ground Floor
- · Residents Lounge
- · Laundry Room & Guest Suite
- · Well-Tended Communal Gardens
- · Owner and Guest Parking