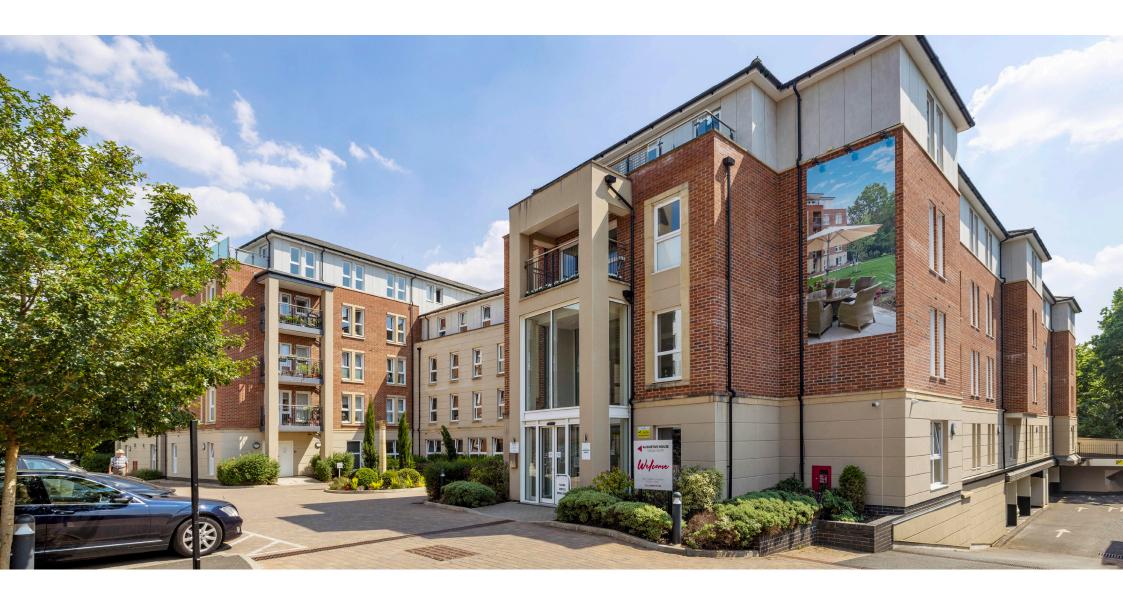

## RICE+ROMAN

Augustus House, Virginia Water

GU25

Living Area Augustus House, Station Parade, Virginia Water, Surrey

APPROX. GROSS INTERNAL FLOOR AREA 836 SQ FT / 78 SQ M

- For Those Aged 70+
- Two double bedroom
- Balcony
- · On-site restaurant/bistro
- Reception staffed 24/7
- · Well-tended communal gardens