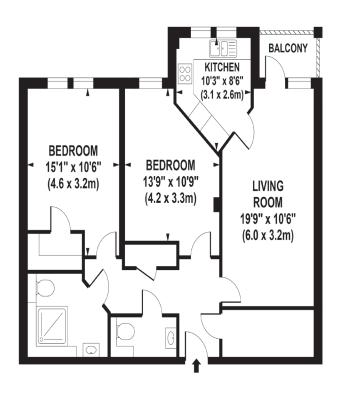

## RICE+ROMAN

Augustus House, Virginia Water

GU25

Living Area Augustus House, Station Parade, Virginia Water, Surrey

APPROX. GROSS INTERNAL FLOOR AREA 836 SQ FT / 78 SQ M

- For Those Aged 70+
- Two double bedroom
- Balcony
- · On-site restaurant/bistro
- Reception staffed 24/7
- · Well-tended communal gardens