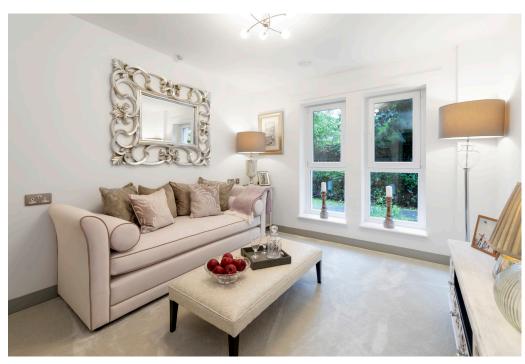

## RICE+ROMAN

Augustus House, Virginia Water

GU25

Living Area Augustus House, Station Parade, Virginia Water, Surrey

APPROX. GROSS INTERNAL FLOOR AREA 836 SQ FT / 78 SQ M

- For Those Aged 70+
- Two double bedroom
- Balcony
- · On-site restaurant/bistro
- Reception staffed 24/7
- · Well-tended communal gardens