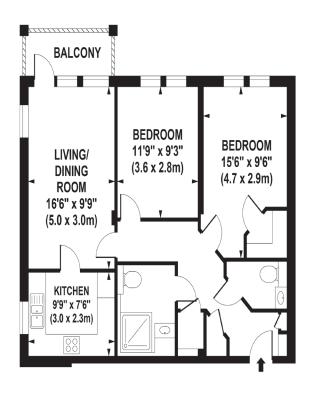

## RICE+ROMAN

Augustus House, Virginia Water

GU25

Living Area Augustus House, Station Parade, Virginia Water, Surrey

APPROX. GROSS INTERNAL FLOOR AREA 717 SQ FT / 67 SQ M

- For Those Aged 70+
- · Two double bedroom
- Balcony
- · On-site restaurant/bistro
- Reception staffed 24/7
- · Well-tended communal gardens