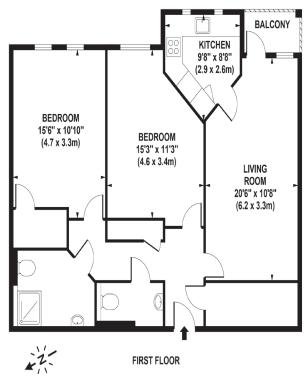

## RICE+ROMAN

Augustus House, Virginia Water

**GU25 4BB** 

Living Area Augustus House, Station Parade, Virginia Water, Surrey

APPROX. GROSS INTERNAL FLOOR AREA 871 SQ FT / 81SQ M

- For Those Aged 70+
- Two Double Bedroom with Balcony
- Ex-Show Flat, Immaculate Condition
- On-site Restaurant/Bistro
- Reception Staffed 24/7
- · Well-tended Communal Gardens