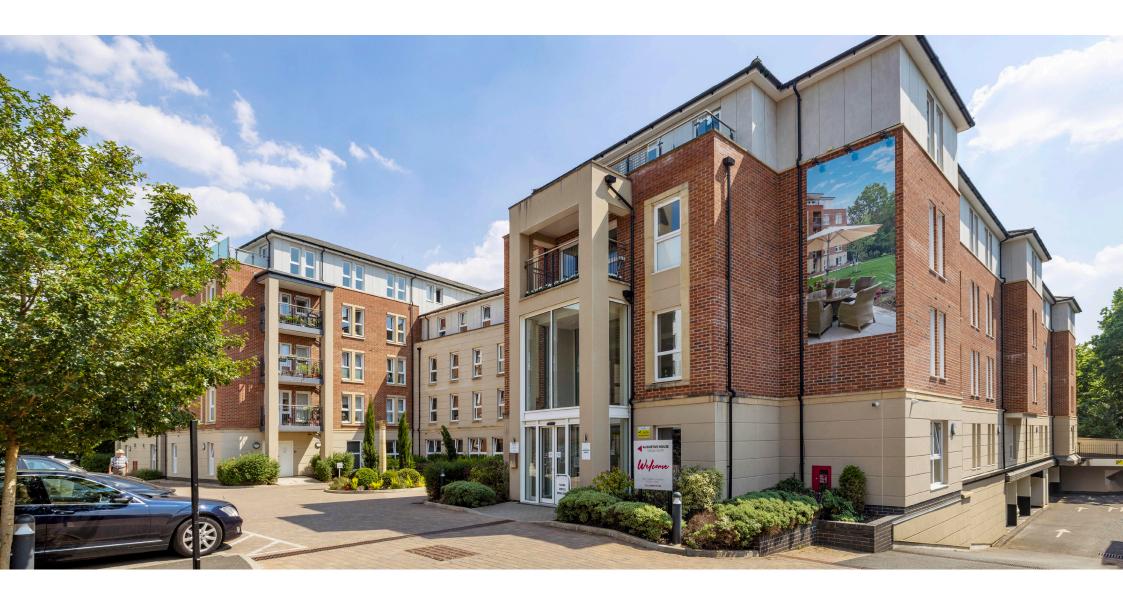

## RICE+ROMAN

Augustus House, Virginia Water

**GU25 4BB** 

Living Area Augustus House, Station Parade, Virginia Water, Surrey

APPROX. GROSS INTERNAL FLOOR AREA 871 SQ FT / 81SQ M

- For Those Aged 70+
- Two Double Bedroom with Balcony
- Ex-Show Flat, Immaculate Condition
- On-site Restaurant/Bistro
- Reception Staffed 24/7
- · Well-tended Communal Gardens