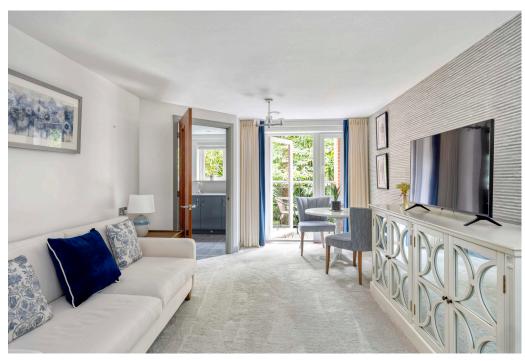

## RICE+ROMAN

Augustus House, Virginia Water

**GU25 4BB** 

Living Area Augustus House, Station Parade, Virginia Water, Surrey

APPROX. GROSS INTERNAL FLOOR AREA 871 SQ FT / 81SQ M

- For Those Aged 70+
- Two Double Bedroom with Balcony
- Ex-Show Flat, Immaculate Condition
- On-site Restaurant/Bistro
- Reception Staffed 24/7
- · Well-tended Communal Gardens