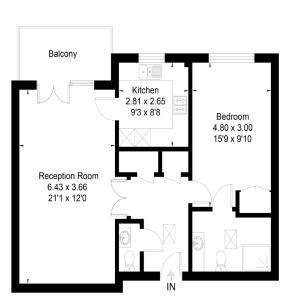

## RICE+ROMAN

Keble Court, Fleet

GU52 OAE

Living Area Keble Court, Redfields Lane, Fleet, Hampshire, GU52 OAE

Approximate Floor Area = 65.2 sq m / 702 sq ft

Second Floor

This floor plan has been drawn in accordance with RICS Property Measurement 2nd edition.