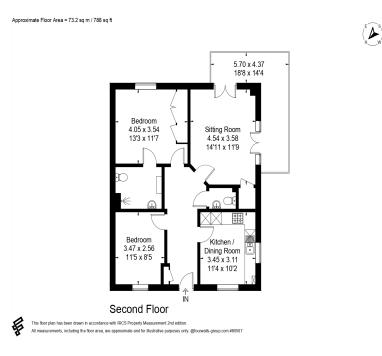

## SL5 OFG

Living Area Lynwood Village, Sunningdale, Ascot, Berkshire.

- Two Double Bedroom
- Rap Around Balcony with Garden Views
- South Facing
- Excellent Condition Throughout
- · Resident and Guest Parking
- Exceptional Facilities on Offer