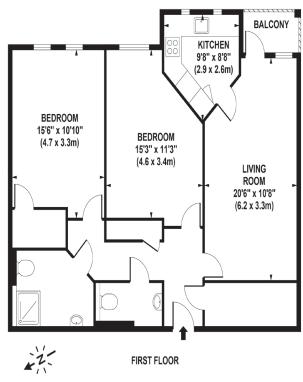

## RICE+ROMAN

Augustus House, Virginia Water

GU25

Living Area Augustus House, Station Parade, Virginia Water, Surrey

APPROX. GROSS INTERNAL FLOOR AREA 871 SQ FT / 81SQ M

- For Those Aged 70+
- Two Double Bedroom with Balcony
- Ex-Show Flat, Immaculate Condition
- On-site Restaurant/Bistro
- Reception Staffed 24/7
- · Well-tended Communal Gardens