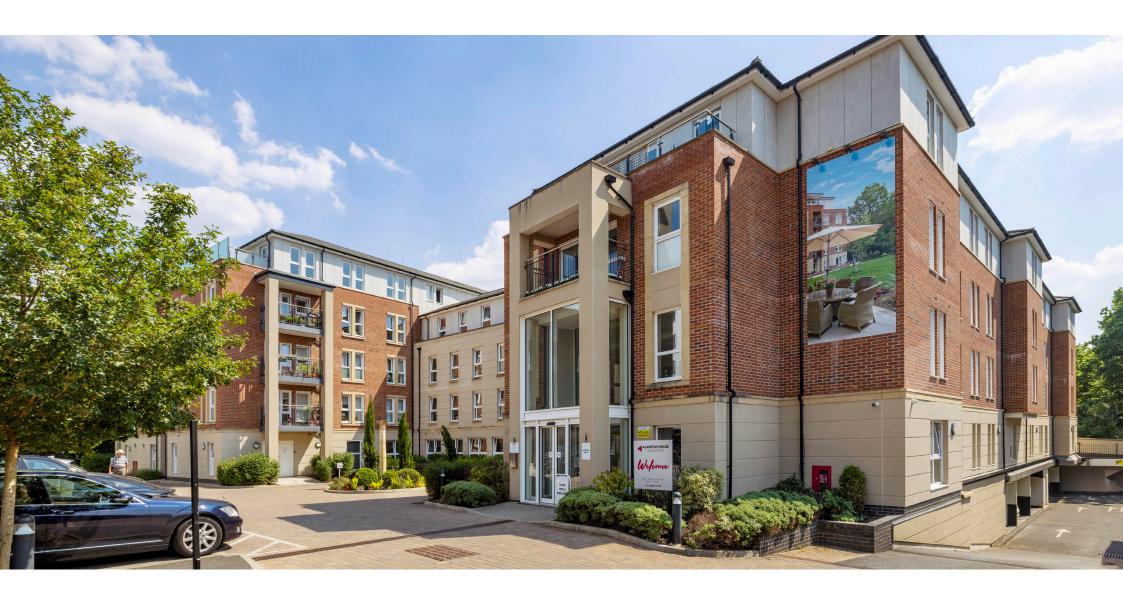

## RICE+ROMAN

Augustus House, Virginia Water

GU25

Living Area Augustus House, Station Parade, Virginia Water, Surrey

APPROX. GROSS INTERNAL FLOOR AREA 871 SQ FT / 81SQ M

- For Those Aged 70+
- Two Double Bedroom with Balcony
- Ex-Show Flat, Immaculate Condition
- On-site Restaurant/Bistro
- Reception Staffed 24/7
- · Well-tended Communal Gardens