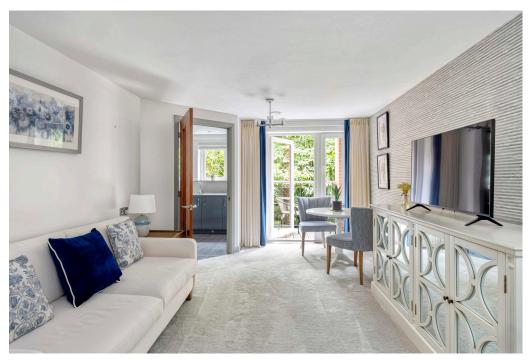

## RICE+ROMAN

Augustus House, Virginia Water

GU25

Living Area Augustus House, Station Parade, Virginia Water, Surrey

APPROX. GROSS INTERNAL FLOOR AREA 871 SQ FT / 81SQ M

- For Those Aged 70+
- Two Double Bedroom with Balcony
- Ex-Show Flat, Immaculate Condition
- On-site Restaurant/Bistro
- Reception Staffed 24/7
- · Well-tended Communal Gardens