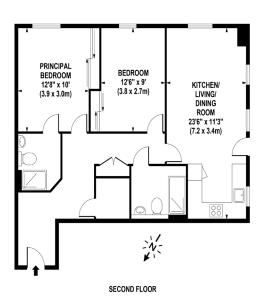

## APPROX. GROSS INTERNAL FLOOR AREA 788 SQ FT / 73 SQ M

Whilst every attempt has been made to ensure the accuracy of the floorpian contained here, measurements of doors, windows and rooms are approximate and no responsibility is taken for any error omission or mis-statement. These plans are for representation purposes only and should be used as such by any prospeditive purchaser? I tenant. The services, systems and appliances listed in this specification have not been tested and no guarantee as to their operating ability or their efficiency can be given